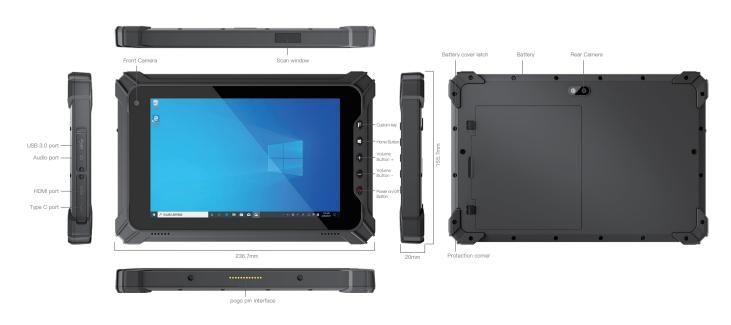

#### **Product Six Views**

# **Specification Parameter**

| Basic parameters      |                                                                                                                                                         |
|-----------------------|---------------------------------------------------------------------------------------------------------------------------------------------------------|
| Dimension             | 236.7 x 155.7 x 20mm                                                                                                                                    |
| Weight                | device unit 910g                                                                                                                                        |
| Device Color          | black                                                                                                                                                   |
| LCD                   | 8 inch TFT 16:10, 1920×1200, 550cd/m²                                                                                                                   |
| Touch Panel           | 5 point capacitive touch screen                                                                                                                         |
| Camera                | Front 5.0MP Rear 8.0MP                                                                                                                                  |
| 1/0                   | USB 3.0 Type-A x 1, USB Type-C x 1, SIM Card, TF Card (Three in one card holder), HDMI 1.4a x 1, 12pins Pogo Pin x 1, Φ3.5mm standard earphone jack x 1 |
| Power                 | AC100V ~ 240V, 50Hz/60Hz, Output DC 19V/3.42A (Support power supply without battery adapter)                                                            |
| Performance parameter |                                                                                                                                                         |
| CPU                   | Intel® Celeron® Processor N5100                                                                                                                         |
| OS                    | Windows 10                                                                                                                                              |
| RAM                   | 4GB, Optional 8GB                                                                                                                                       |
| Storage               | 64GB, Optional 128GB                                                                                                                                    |