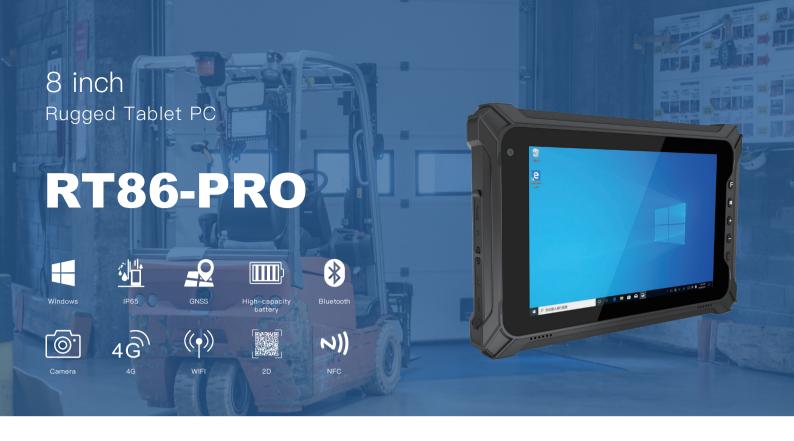

#### **Performance**

- ·Intel Jasper Lake processor Celeron N5100
- ·8 inch IPS screen, 1920x1200 TFT, 550cd/m<sup>2</sup>
- ·5-point capacitive touch

#### Communication

- ·High speed communication as 2.4G/5.8G WIFI,
- 4G LTE, BT5.0 and etc
- ·Efficient file transfer rely on advanced USB 3.0 I/O port
- $\cdot$ Optional high performance 2D imager designed to data capture

### **Features**

- ·Front 5.0MP + Rear 8.0MP, autofocus with flashlight
- ·Symmetric speakers. More immersive, more clear
- ·User-friendly buttons designed for efficient action

## Reliability

- $\cdot \mbox{Enhanced}$  rugged corners with stand shock and impact
- ·IP65 Waterproof and Dustproof, MIL-STD-810G certified
- $\cdot$ Removable 5000mAh battery & New battery-free working mode