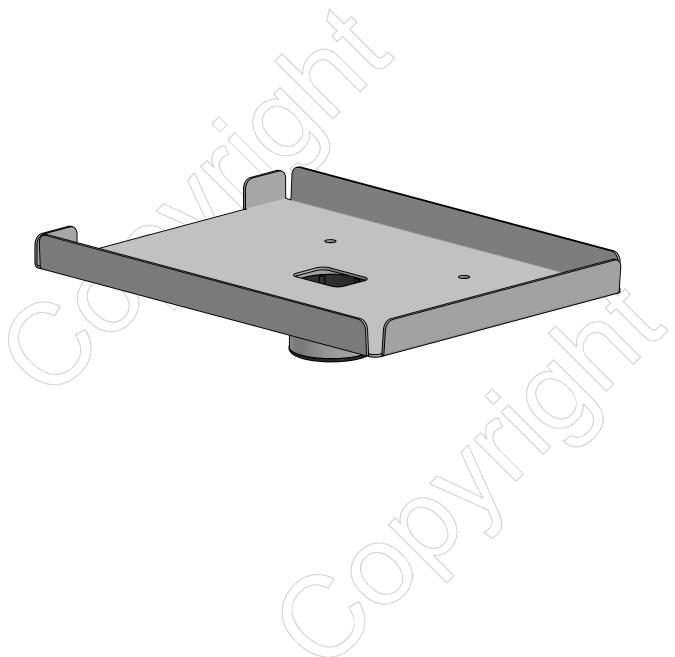

## SPV3114-nn

Printer Plate w/ CM for for Epson TM-H6000V Essentials Range

## Version: 1.0

| POS | PARTS LIST | QTY. | DESCRIPTION                                    | BOX |
|-----|------------|------|------------------------------------------------|-----|
| 1   | C4300151   | 1    | Topplate printer w/ CM Epson TM-H6000V 190x255 |     |
|     | B008       | 1    | Box L260xW215xH180mm / L10.2xW8.5xH7.1in       |     |