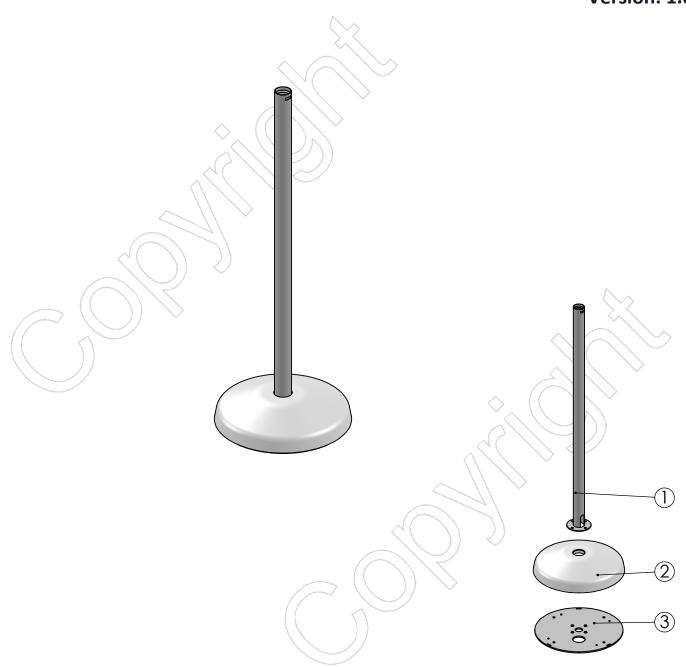

## SPM142-nn

Floor stand, SP2 1000mm

Version: 1.0

| POS | PARTS LIST    | Default/QTY. | DESCRIPTION                                  | вох |
|-----|---------------|--------------|----------------------------------------------|-----|
| 1   | SP2-1102-1000 | 1            | Pole with flange, 210° Slot and BCM, 1000 mm |     |
| 2   | P23019-nn     | 1            | Floor stand flange cover with SP1 adaptor    |     |
| 3   | CB00314       | 1            | Ø350mm plate for floor stand                 |     |
|     | MK15-0210     | 1            | SafeGuard Floor Stand Installation Guide     |     |
|     | B027          | 1            | Box L470xW470xH230mm / L18.5xW18.5xH9.1in    |     |
|     | B0096         | 1            | Box L1200xW130xH130mm / L47.2xW5.1xH5.1in    |     |