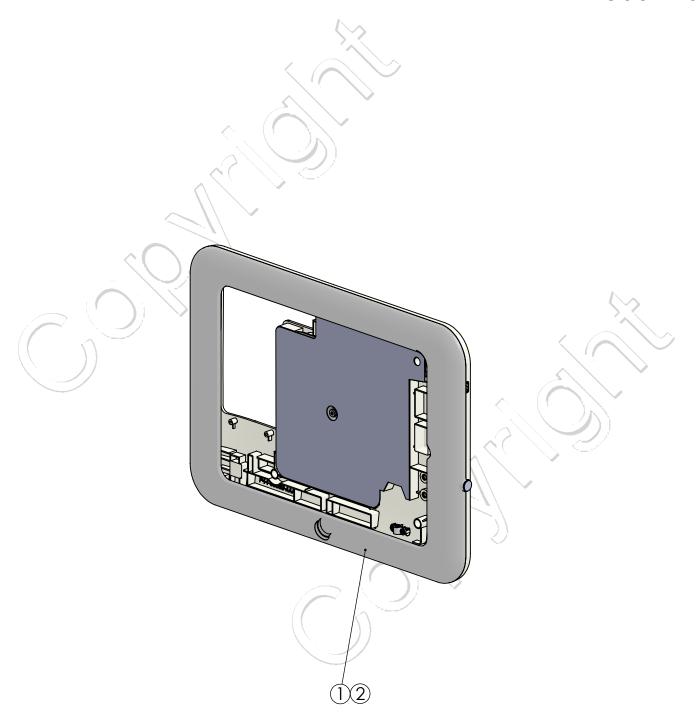

## SPDC111E-nn

Dock & Charge Apple Enclosure - No Accessories

Version: 1.0

| POS | PARTS LIST   | QTY. | DESCRIPTION                                       | вох |
|-----|--------------|------|---------------------------------------------------|-----|
| 1   | P44-00056-nn | 1    | Dock and Charge 2.0 for Apple, Enclosure assembly |     |
| 2   | P22-00334-nn | 1    | Cover plug for Audio port D&C                     |     |
|     | MK15-0030    | 1    | Label 21x36mm for SPDC111/SPDC211                 |     |
|     | B020         | 1    | Box L330xW220xH50mm / L13xW8.7xH2in               |     |