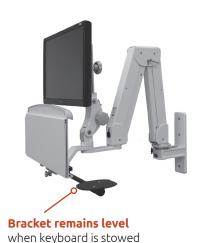

## Behind the **Keyboard** Mount

Shown on the Elite 5216 Arm with a Honeywell scanner mounting plate

- · Mounts conveniently behind the keyboard
- Bracket remains level when keyboard is flipped up to stow
- Easily installs on ICW's keyboard drop extension
- Standard bar length of 15", custom sizes available
  - We stock a variety of bracket plates for most popular scanner designs.
  - Custom designed scanner mounting plates available.
  - We can mount any scanner or device.