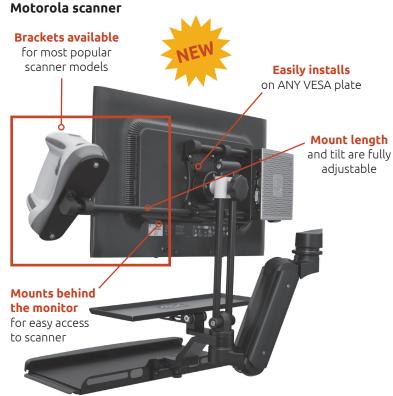

# Behind the <u>Monitor</u> Scanner & Device Mount

Shown on the Inverted Ultra 180 Arm with a

#### Behind the Monitor Mount

Shown on the Inverted Ultra 180 Arm with a Motorola scanner

- Mounts a bar code scanner or other device next to the monitor
- · Easily installs on any VESA mount
- ICW has brackets for most popular bar code scanner models
- · Mount length and tilt are fully adjustable