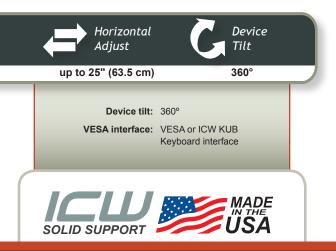

# **Dimension and Range of Motion Drawings**

- Custom designed scanner mounting plates available.
- We can mount any scanner or device.