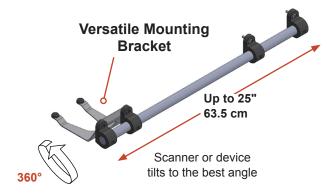

# Behind the <u>Monitor</u> Scanner & Device Mount

Shown on the Inverted Ultra 180 Arm with a

#### Behind the Monitor Mount

Shown on the Inverted Ultra 180 Arm with a Motorola scanner

- Mounts a bar code scanner or other device next to the monitor
- · Easily installs on any VESA mount
- ICW has brackets for most popular bar code scanner models
- · Mount length and tilt are fully adjustable