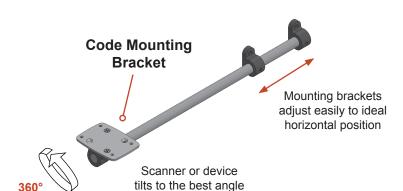

# Behind the <u>Keyboard</u> Scanner & Device Mount

Shown on the Elite 5216 Arm with a **Honeywell scanner mounting plate** 

## Behind the **Keyboard** Mount

Shown on the Elite 5216 Arm with a Honeywell scanner mounting plate

- · Mounts conveniently behind the keyboard
- Bracket remains level when keyboard is flipped up to stow
- Easily installs on ICW's keyboard drop extension
- Standard bar length of 15", custom sizes available
  - We stock a variety of bracket plates for most popular scanner designs.
  - Custom designed scanner mounting plates available.
  - We can mount any scanner or device.