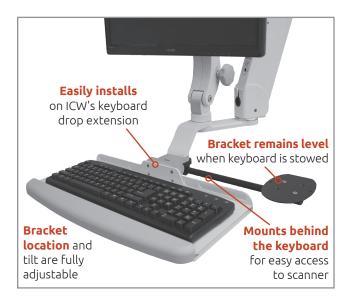

# Behind the <u>Keyboard</u> Scanner & Device Mount

Shown on the Elite 5216 Arm with a **Honeywell scanner mounting plate** 

## Behind the **Keyboard** Mount

Shown on the Elite 5216 Arm with a Honeywell scanner mounting plate

- · Mounts conveniently behind the keyboard
- Bracket remains level when keyboard is flipped up to stow
- Easily installs on ICW's keyboard drop extension
- Standard bar length of 15", custom sizes available
  - We stock a variety of bracket plates for most popular scanner designs.
  - Custom designed scanner mounting plates available.
  - We can mount any scanner or device.