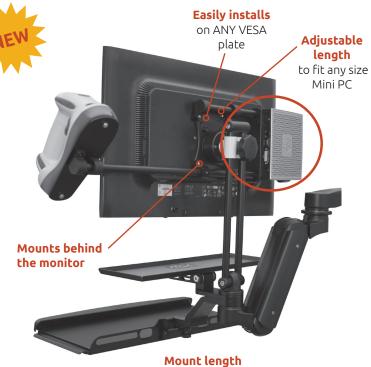

Individual or combination Scanner and Mini PC mounts available

### Mini PC Mount

Shown on the Inverted Ultra 180 Arm

- Mounts conveniently and out of the way behind the monitor
- Keeps the computer off the desk or floor
- Adjustable to fit any size Mini PC
- Easily installs on any VESA mount
- Anodized for durability

and tilt are fully adjustable

Individual or combination Scanner and Mini PC mounts available

ICWUSA.com, Inc. 1487 Kingsley Drive Medford, OR 97504 800-558-4435