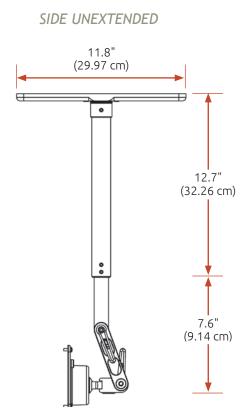

3 cm) from the ceiling and securely holds most flat panel monitors.
- Machined from billet aluminum, the unit is powder coated for a durable, lasting finish.
- Hand assembly ensures that a quality product is shipped to you.

Monitor not included

Load capacity: 18 lbs (8.16 kg)
Lift distance: 18.5" (47 cm)

Vertical

Adjust

18.5" (47 cm)

Screen tilt: 180°

VESA interface: 75 mm and 100 mm

Screen swivel: 360° at the ceiling

Screen

Swivel

360°



Screen

Tilt

180°

Need a custom solution? Contact your ICW Rep for more information.

Arm

360°

Swivel

### Select a color

Specify one of our durable powder coating finishes with your order:

Gloss White (MW), Writable Black (WB), A-dec Tan (T), Pelton Putty (P), and Quartz Gray (QG)





## **Range of Motion and Dimensional Drawings**







SIDE EXTENDED

#### CEILING BRACKET