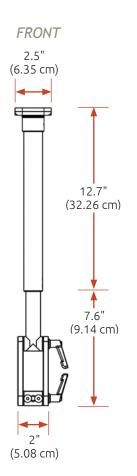

1.3 cm) from the ceiling and securely holds most flat panel monitors.
- Machined from billet aluminum, the unit is powder coated for a durable, lasting finish.
- Hand assembly ensures that a quality product is shipped to you.

Monitor not included

Load capacity: 18 lbs (8.16 kg)
Lift distance: 18.5" (47 cm)

Vertical

Adjust

18.5" (47 cm)

Screen tilt: 180°

VESA interface: 75 mm and 100 mm

Screen swivel: 360° at the ceiling

Screen

Swivel

360°



Screen

Tilt

180°

Need a custom solution? Contact your ICW Rep for more information.

Arm

360°

Swivel

### Select a color

Specify one of our durable powder coating finishes with your order:

Gloss White (MW), Writable Black (WB), A-dec Tan (T), Pelton Putty (P), and Quartz Gray (QG)





## **Range of Motion and Dimensional Drawings**







SIDE EXTENDED

#### CEILING BRACKET