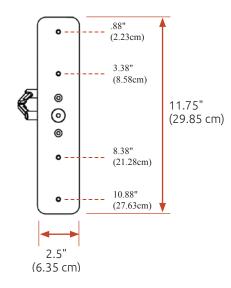

most flat panel monitors.
- Machined from billet aluminum, the unit is powder coated for a durable, lasting finish.
- Hand assembly ensures that a quality product is shipped to you.

Monitor not included

Load capacity: 18 lbs (8.16 kg)
Lift distance: 18.5" (47 cm)

Vertical

Adjust

18.5" (47 cm)

Screen tilt: 180°

VESA interface: 75 mm and 100 mm

Screen swivel: 360° at the ceiling

Screen

Swivel

360°



Screen

Tilt

180°

Need a custom solution? Contact your ICW Rep for more information.

Arm

360°

Swivel

### Select a color

Specify one of our durable powder coating finishes with your order:

Gloss White (MW), Writable Black (WB), A-dec Tan (T), Pelton Putty (P), and Quartz Gray (QG)





## **Range of Motion and Dimensional Drawings**







SIDE EXTENDED

#### CEILING BRACKET