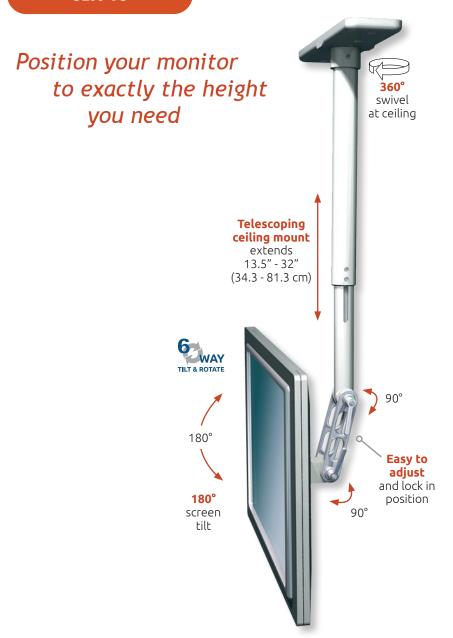

# Ceiling mount frees up precious wall space

- The Ultra 95 mounts securely from the ceiling with a telescoping pipe, making it an excellent choice for healthcare environments.
- Patients are able to view the LCD screen even while lying down.
- This arm provides 360° of rotation and 180° of monitor tilt.
- Telescoping ceiling mount extends 13.5" - 32" (34.3 - 81.3 cm) from the ceiling and securely holds most flat panel monitors.
- Machined from billet aluminum, the unit is powder coated for a durable, lasting finish.
- Hand assembly ensures that a quality product is shipped to you.

Monitor not included

Load capacity: 18 lbs (8.16 kg)
Lift distance: 18.5" (47 cm)

Vertical

Adjust

18.5" (47 cm)

Screen tilt: 180°

VESA interface: 75 mm and 100 mm

Screen swivel: 360° at the ceiling

Screen

Swivel

360°

Screen

Tilt

180°

Need a custom solution? Contact your ICW Rep for more information.

Arm

360°

Swivel