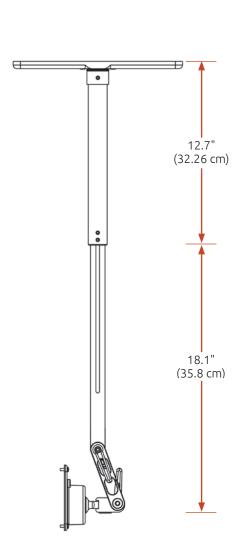

cm) from the ceiling and securely holds most flat panel monitors.
- Machined from billet aluminum, the unit is powder coated for a durable, lasting finish.
- Hand assembly ensures that a quality product is shipped to you.

Monitor not included

Load capacity: 18 lbs (8.16 kg)
Lift distance: 18.5" (47 cm)

Vertical

Adjust

18.5" (47 cm)

Screen tilt: 180°

VESA interface: 75 mm and 100 mm

Screen swivel: 360° at the ceiling

Screen

Swivel

360°



Screen

Tilt

180°

Need a custom solution? Contact your ICW Rep for more information.

Arm

360°

Swivel

### Select a color

Specify one of our durable powder coating finishes with your order:

Gloss White (MW), Writable Black (WB), A-dec Tan (T), Pelton Putty (P), and Quartz Gray (QG)





## **Range of Motion and Dimensional Drawings**







SIDE EXTENDED

#### CEILING BRACKET