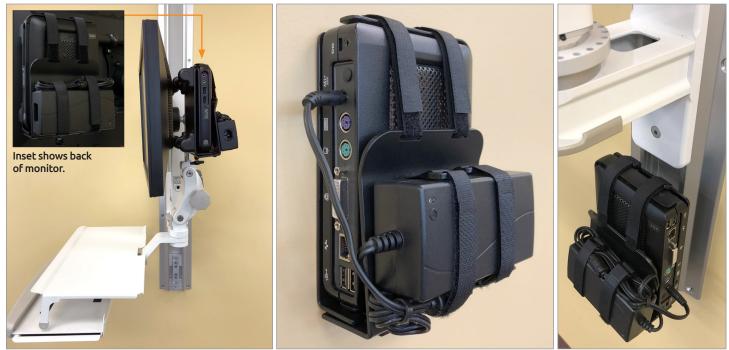

## **Mount Your Small Form Factor CPU Anywhere!**

Back of Monitor (CPUMF and MINIPC1212) On Wall (CPUMF)

Wall Track (CPUMFM)

## **CPUMF Small Form Factor Computer Mount**

Sleek, sturdy case protects and neatly stores components

- HOLDS a wide range of small form factor computers that are compatible with 75 mm, 100 mm or no vesa patterns.
- **FITS** small form factor computers up to 7.8" high and 1 to 3" deep (2.5-19.7 cm x 7.6 cm).
- **MOUNTS** CPUs to devices and to all surfaces that ICW currently mounts to, with or without VESA mount.
- **STRAPS** secure CPU in place and provide additional spot to hold power converter.
- ALLOWS access to all computer ports.