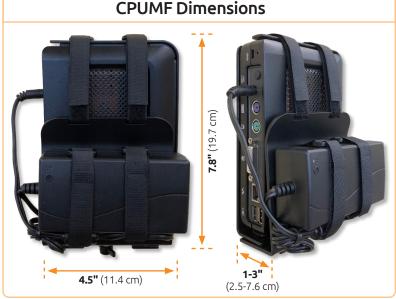

## **CPUMF Small Form Factor Computer Mount**

Sleek, sturdy case protects and neatly stores components

- HOLDS a wide range of small form factor computers that are compatible with 75 mm, 100 mm or no vesa patterns.
- **FITS** small form factor computers up to 7.8" high and 1 to 3" deep (2.5-19.7 cm x 7.6 cm).
- **MOUNTS** CPUs to devices and to all surfaces that ICW currently mounts to, with or without VESA mount.
- **STRAPS** secure CPU in place and provide additional spot to hold power converter.
- ALLOWS access to all computer ports.