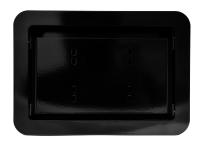

#### Snap-on cover

We understand that at times, getting access to the enclosed display is required. The removable snap-on cover allows easy access to the enclosed display - yet remains firmly in place, thanks to its snap fasteners. With the cover in place, access to the touch function is not inhibited, while hiding access to cables and other system ports, functions, and switches. Maybe the display needs to be disabled, or the display needs to be removed all together. Our display mount makes this easy! The cover is held firmly in place via our precision fitted fasteners - yet is easily removed with just a small amount of force.