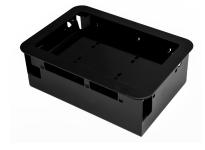

## Designed by Mimo Monitors for Mimo Monitors.

Specifically designed to fit our product seamlessly, our in-wall Vue display enclosure is the perfect synthesis of form & function. With only 2.5mm outside the wall cavity, its ultra-low profile design, and gloss black color, will look great in any environment and is perfect for retrofit and new construction applications. Easy one-cut, drop-in installation with simple rotating mounting flanges to engage drywall with ease. With plenty of extra room, you can use the in-wall box to hide additional electronics. Every piece is made from high quality metals - for uncompromising strength, durability, and outstanding aesthetics.