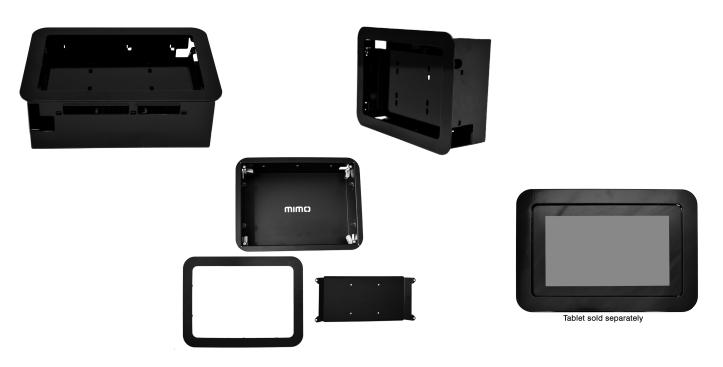

"check in" app you're using is designed for a portrait view. No worries! Our display enclosure can be mounted in portrait or landscape orientations.







## **Specifications**

| MWB-10-VUE | Compatible with | UM-1080-CPB<br>UM-1080-CM<br>UM-1080-M |
|------------|-----------------|----------------------------------------|
|            | Color           | Gloss Black                            |
|            | Installation    | 16" centers (not wall stud dependent)  |
|            | Overall Width   | 300 mm (11.8")                         |
|            | Overall Height  | 198 mm (7.8")                          |
|            | Depth           | 76.25 mm (3")                          |
|            | Weight          | 3.9 lbs                                |

## 10.1", Wall Box Photos



### **Mimo Monitors**

743 Alexander Rd. Suite 15 Princeton, NJ 08540

info@mimomonitors.com

Sales: **1-855-YES-MIMO (937-6466)** 

2018-0820 Rev 1 - 7774