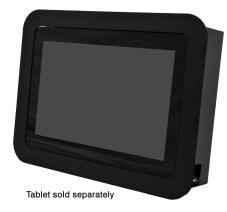

## Designed by Mimo Monitors for Mimo Monitors.

Specifically designed to fit our product seamlessly, our in-wall Vue display enclosure is the perfect synthesis of form & function. With only 2.5mm outside the wall cavity, its ultra-low profile design, and gloss black color, will look great in any environment and is perfect for retrofit and new construction applications. Easy one-cut, drop-in installation with simple rotating mounting flanges to engage drywall with ease. With plenty of extra room, you can use the in-wall box to hide additional electronics. Every piece is made from high quality metals - for uncompromising strength, durability, and outstanding aesthetics.

#### Snap-on cover

We understand that at times, getting access to the enclosed display is required. The removable snap-on cover allows easy access to the enclosed display - yet remains firmly in place, thanks to its snap fasteners. With the cover in place, access to the touch function is not inhibited, while hiding access to cables and other system ports, functions, and switches. Maybe the display needs to be disabled, or the display needs to be removed all together. Our display mount makes this easy! The cover is held firmly in place via our precision fitted fasteners - yet is easily removed with just a small amount of force.