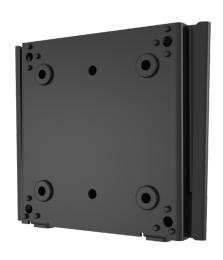

## **Description**

The MT-BRKT-DD-Al dual-display bracket is an optional peripheral designed specifically for the Mach Stand MA-STAND-A2 and the Mach Hub MA-HUB-B2. The rear-facing bracket for a secondary monitor has a VESA 75 x 75 and 100 x 100 mounting pattern. The rugged, all metal construction provides stability while offering a unique design. Cable management space keeps cords neatly organized.