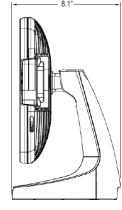

#### **DIMENSIONS**

### **SPECIFICATIONS**

| DISPLAY             | PC15-W41N-42P2                                                                                                      |
|---------------------|---------------------------------------------------------------------------------------------------------------------|
| Screen Size         | 15 ln                                                                                                               |
| Resolution          | 1024 x 768                                                                                                          |
| Touch Screen        | 10-Points PCAP Touch                                                                                                |
| Tilt Angle          | 15 to 80 degrees                                                                                                    |
| MAIN BOARD          |                                                                                                                     |
| CPU                 | Intel® i3-6100TE (2.7GHz, Dual Core, 4M Cache)                                                                      |
| Chipset             | Q170 Chipset                                                                                                        |
| System Memory       | 2 DDR4 SO-DIMM Socket, up to 32GB                                                                                   |
| Graphic             | Intel® HD Graphics                                                                                                  |
| STORAGE             |                                                                                                                     |
| HDD Type            | 1 x 2.5" SATA III                                                                                                   |
| RAID                | RAID 0 / 1                                                                                                          |
| INTERFACE           |                                                                                                                     |
| Parallel            | 1 x DB-25 Parallel Port                                                                                             |
| USB Ports           | 4 x USB 3.0, 2 x USB 2.0 or Power USB<br>(1 x 12V/2A and 1 x 24V/3A)                                                |
| Serial Ports        | 4 x COM (COM1!2 DB9 with RI/+5VDC Output by BIOS, COM3~4 8P8C with RI/+5VDC/ +12VDC Output by Jumper                |
| LAN                 | 2 x RJ45, Giga LAN Support, 1 x Intel I219 LAN, RJ45,<br>1 x Realtek RTL811G, RJ45                                  |
| VGA                 | 1 x Reserved (MAX. Resolution: 1920 x 1080) for 2nd Display                                                         |
| HDMI                | 1 x HDMI                                                                                                            |
| Cash Drawer         | 1 x RJ-11, +12VDC / +24VDC by Jumper Select                                                                         |
| Audio               | 1 x Line Out                                                                                                        |
| DC In / Out         | 1 x +12VDC / 1 x +12VDC                                                                                             |
| MECHANICAL          |                                                                                                                     |
| Power Adapter       | +12V/7.5A, 90W External Power, +12V/12.5A, 150W<br>External Power (Option fo Power USB)<br>100VAC ~ 240VAC, 50/60Hz |
| Compliance          | FCC/CE/LVD/BSMI/CB/WEEE/RoHS                                                                                        |
| Color               | Black / White                                                                                                       |
| TEMPERATURE         |                                                                                                                     |
| Operating           | 32° F ~ 104° F (0° C ~ 40° C)                                                                                       |
| DIMENSIONS (W×H×D)  |                                                                                                                     |
| Inch (in)           | 14.0 x 12.5 x 8.1                                                                                                   |
| Millimeter (mm)     | 356 x 318 x 207                                                                                                     |
| WEIGHT              |                                                                                                                     |
| Net Weight          | 19.8 lbs (9kg)                                                                                                      |
| OPTIONS             |                                                                                                                     |
| Optional Peripheral | 2nd Display                                                                                                         |
| •                   | MSR / EMB Reader, NFC, Chip Card Reader                                                                             |
|                     | Barcode Reader                                                                                                      |
| -                   | Specifications subject to change without any notice                                                                 |