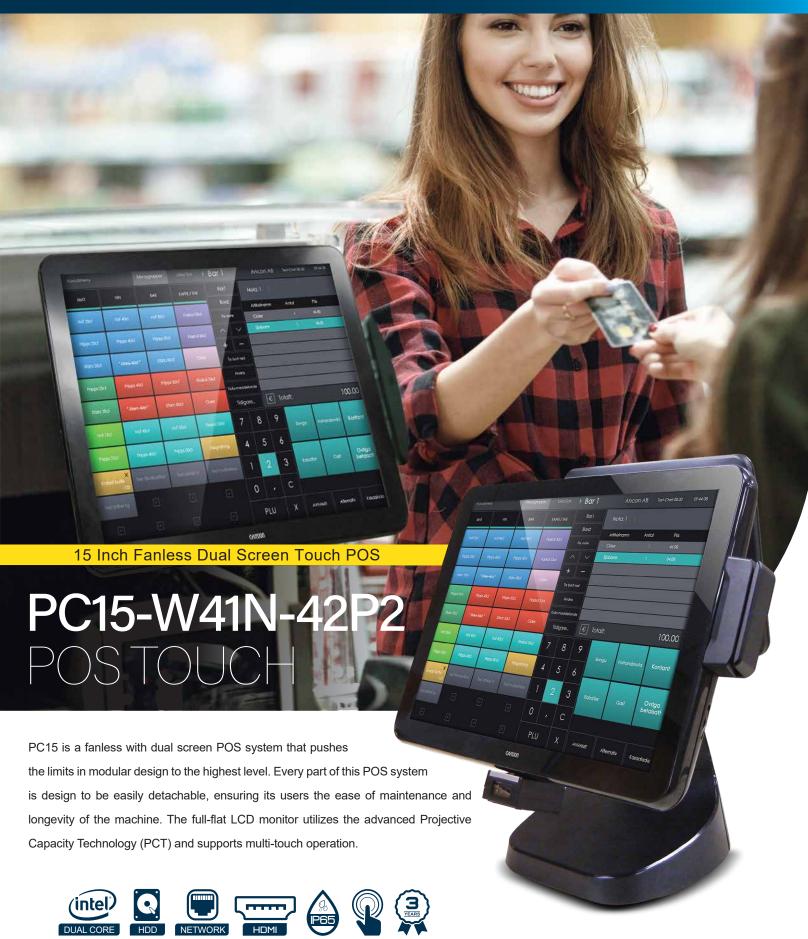

# PC15-W41N-42P2

## 15" Fanless Dual Screen Touch POS

#### FEATURES ===

- Fanless Design
- 6th/7th Generation Intel® Core Processor
- -DDR4 Memory, SATA 3.0, SATA III, RAID 0/I, Intel i-AMT
- Support Up To 2 External Signage Display
- Aluminum Back Cover for Optimal Thermal Dissipated
- IP65 / NEMA-4 Front Bezel Compliant