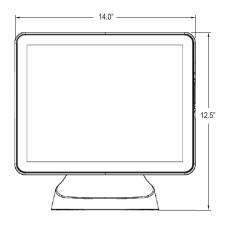

#### **DIMENSIONS**

### **SPECIFICATIONS**

| DISPLAY             | PC15-W41N-42P2                                                                                                      |
|---------------------|---------------------------------------------------------------------------------------------------------------------|
| Screen Size         | 15 ln                                                                                                               |
| Resolution          | 1024 x 768                                                                                                          |
| Touch Screen        | 10-Points PCAP Touch                                                                                                |
| Tilt Angle          | 15 to 80 degrees                                                                                                    |
| MAIN BOARD          |                                                                                                                     |
| CPU                 | Intel® i3-6100TE (2.7GHz, Dual Core, 4M Cache)                                                                      |
| Chipset             | Q170 Chipset                                                                                                        |
| System Memory       | 2 DDR4 SO-DIMM Socket, up to 32GB                                                                                   |
| Graphic             | Intel® HD Graphics                                                                                                  |
| STORAGE             |                                                                                                                     |
| HDD Type            | 1 x 2.5" SATA III                                                                                                   |
| RAID                | RAID 0 / 1                                                                                                          |
| INTERFACE           |                                                                                                                     |
| Parallel            | 1 x DB-25 Parallel Port                                                                                             |
| USB Ports           | 4 x USB 3.0, 2 x USB 2.0 or Power USB<br>(1 x 12V/2A and 1 x 24V/3A)                                                |
| Serial Ports        | 4 x COM (COM1!2 DB9 with RI/+5VDC Output by BIOS, COM3~4 8P8C with RI/+5VDC/ +12VDC Output by Jumper                |
| LAN                 | 2 x RJ45, Giga LAN Support, 1 x Intel I219 LAN, RJ45,<br>1 x Realtek RTL811G, RJ45                                  |
| VGA                 | 1 x Reserved (MAX. Resolution: 1920 x 1080) for 2nd Display                                                         |
| HDMI                | 1 x HDMI                                                                                                            |
| Cash Drawer         | 1 x RJ-11, +12VDC / +24VDC by Jumper Select                                                                         |
| Audio               | 1 x Line Out                                                                                                        |
| DC In / Out         | 1 x +12VDC / 1 x +12VDC                                                                                             |
| MECHANICAL          |                                                                                                                     |
| Power Adapter       | +12V/7.5A, 90W External Power, +12V/12.5A, 150W<br>External Power (Option fo Power USB)<br>100VAC ~ 240VAC, 50/60Hz |
| Compliance          | FCC/CE/LVD/BSMI/CB/WEEE/RoHS                                                                                        |
| Color               | Black / White                                                                                                       |
| TEMPERATURE         |                                                                                                                     |
| Operating           | 32° F ~ 104° F (0° C ~ 40° C)                                                                                       |
| DIMENSIONS (W×H×D)  |                                                                                                                     |
| Inch (in)           | 14.0 x 12.5 x 8.1                                                                                                   |
| Millimeter (mm)     | 356 x 318 x 207                                                                                                     |
| WEIGHT              |                                                                                                                     |
| Net Weight          | 19.8 lbs (9kg)                                                                                                      |
| OPTIONS             |                                                                                                                     |
| Optional Peripheral | 2nd Display                                                                                                         |
| •                   | MSR / EMB Reader, NFC, Chip Card Reader                                                                             |
|                     | Barcode Reader                                                                                                      |
| -                   | Specifications subject to change without any notice                                                                 |