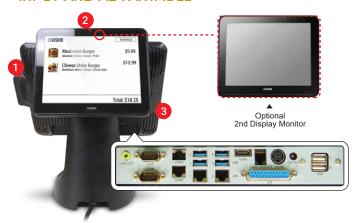

#### **INPUT AND ADVANTAGES**

MSR or EMB reader

2nd display or custom display slot

Barcode reader slot

### **SPECIFICATIONS**

| DISPLAY             | PC15-W41N-42P2                                                                                                      |
|---------------------|---------------------------------------------------------------------------------------------------------------------|
| Screen Size         | 15 ln                                                                                                               |
| Resolution          | 1024 x 768                                                                                                          |
| Touch Screen        | 10-Points PCAP Touch                                                                                                |
| Tilt Angle          | 15 to 80 degrees                                                                                                    |
| MAIN BOARD          |                                                                                                                     |
| CPU                 | Intel® i3-6100TE (2.7GHz, Dual Core, 4M Cache)                                                                      |
| Chipset             | Q170 Chipset                                                                                                        |
| System Memory       | 2 DDR4 SO-DIMM Socket, up to 32GB                                                                                   |
| Graphic             | Intel® HD Graphics                                                                                                  |
| STORAGE             |                                                                                                                     |
| HDD Type            | 1 x 2.5" SATA III                                                                                                   |
| RAID                | RAID 0 / 1                                                                                                          |
| INTERFACE           |                                                                                                                     |
| Parallel            | 1 x DB-25 Parallel Port                                                                                             |
| USB Ports           | 4 x USB 3.0, 2 x USB 2.0 or Power USB<br>(1 x 12V/2A and 1 x 24V/3A)                                                |
| Serial Ports        | 4 x COM (COM1!2 DB9 with RI/+5VDC Output by BIOS, COM3~4 8P8C with RI/+5VDC/ +12VDC Output by Jumper                |
| LAN                 | 2 x RJ45, Giga LAN Support, 1 x Intel I219 LAN, RJ45,<br>1 x Realtek RTL811G, RJ45                                  |
| VGA                 | 1 x Reserved (MAX. Resolution: 1920 x 1080) for 2nd Display                                                         |
| HDMI                | 1 x HDMI                                                                                                            |
| Cash Drawer         | 1 x RJ-11, +12VDC / +24VDC by Jumper Select                                                                         |
| Audio               | 1 x Line Out                                                                                                        |
| DC In / Out         | 1 x +12VDC / 1 x +12VDC                                                                                             |
| MECHANICAL          |                                                                                                                     |
| Power Adapter       | +12V/7.5A, 90W External Power, +12V/12.5A, 150W<br>External Power (Option fo Power USB)<br>100VAC ~ 240VAC, 50/60Hz |
| Compliance          | FCC/CE/LVD/BSMI/CB/WEEE/RoHS                                                                                        |
| Color               | Black / White                                                                                                       |
| TEMPERATURE         |                                                                                                                     |
| Operating           | 32° F ~ 104° F (0° C ~ 40° C)                                                                                       |
| DIMENSIONS (W×H×D)  |                                                                                                                     |
| Inch (in)           | 14.0 x 12.5 x 8.1                                                                                                   |
| Millimeter (mm)     | 356 x 318 x 207                                                                                                     |
| WEIGHT              |                                                                                                                     |
| Net Weight          | 19.8 lbs (9kg)                                                                                                      |
| OPTIONS             |                                                                                                                     |
| Optional Peripheral | 2nd Display                                                                                                         |
| •                   | MSR / EMB Reader, NFC, Chip Card Reader                                                                             |
|                     | Barcode Reader                                                                                                      |
| -                   | Specifications subject to change without any notice                                                                 |