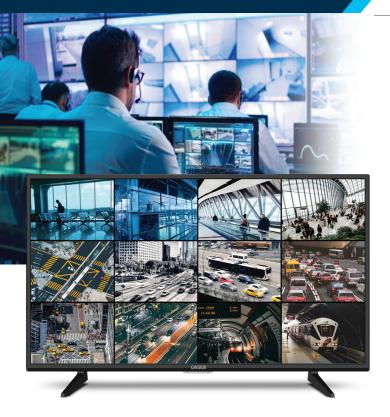

GVision's CCTV security monitors are design for 24 / 7 / 365 operating. It support HDMI, VGA, BNC CVBS looping. C43BD security CCTV monitor is featured 3D Comb Filter, Anti-Pixel burn technology and display superior quality of picutre on the screen.

## FEATURES ==

- 43-Inch Screen Size
- 1920 x 1080 FHD Resolution
- BNC CVBS Looping Inputs
- Video Inputs: HDMI / VGA / BNC CVBS In / Out
- 3D Comb Filter / Noise Reduction / Anti Pixel Burn
- LED Backlight Unit
- 24/7 Operation Commercial CCTV Monitor
- 3-Year Warranty