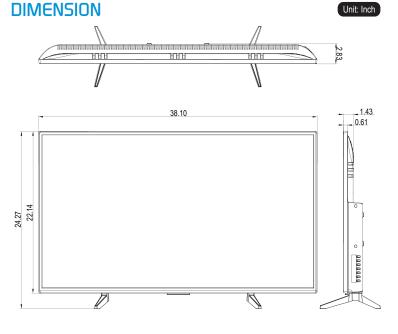

## **SPECIFICATIONS**

| DISPLAY                   | C43BD-A6-4000                                              |
|---------------------------|------------------------------------------------------------|
| Screen Size               | 43In                                                       |
| Resolution                | 1920 x 1080                                                |
| Backlight                 | LED                                                        |
| Aspect Ratio              | 16:9                                                       |
| Viewing Angle             | 178° / 178°                                                |
| Response Time             | 5ms (G2G)                                                  |
| Brightness                | 260cd/m²                                                   |
| Contrast Ratio            | 1000:1                                                     |
| Color Depth               | 16.7M                                                      |
| INTERFACE                 |                                                            |
| CVBS BNC In               | 1                                                          |
| CVBS BNC Out              | 1                                                          |
| HDMI In                   | 1                                                          |
| VGA In                    | 1                                                          |
| AUDIO                     |                                                            |
| Speaker                   | 5W x 2                                                     |
| FEATURES                  |                                                            |
| Filter                    | 3D combo filter                                            |
| Noise Reduction           | Yes                                                        |
| Anti Picture Burn-in      | Yes                                                        |
| Remote Control            | Yes                                                        |
| CABINET                   |                                                            |
| Color                     | Black                                                      |
| POWER                     |                                                            |
| Consumption               | < 60W                                                      |
| Electrical Ratings        | AC 100V ~ 240V, 50/60Hz                                    |
| TEMPERATURE               |                                                            |
| Operating                 | -4° F ~ 122° F (-20° C ~ 50° C)                            |
| Storage                   | -22° F ~ 158° F (-30° C ~ 70° C)                           |
| DIMENSIONS (WXHXD)        |                                                            |
| Inch w/o Stand (in)       | 38.10 x 22.14 x 2.83                                       |
| Millimeter w/o Stand (mm) | 967.9 x 562.6 x 71.9                                       |
| WEIGHT                    |                                                            |
| Net Weight                | 19.62 lbs (8.9 Kg)                                         |
| VESA™                     |                                                            |
| Mount Size (mm)           | 100 x 200                                                  |
| ACCESSORY                 |                                                            |
| Accessories               | Remote control, signal cable, user's manual, Power adaptor |
|                           | Specifications subject to change without any notice        |