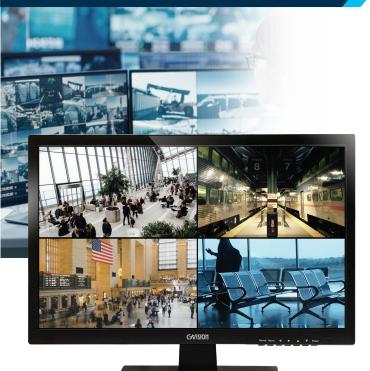

## C19BD-A6-4000 GVision's CCTV security monitors are design for 24/7/365 operating. It support HDMI, VGA, BNC CVBS.

C19BD security CCTV monitor is featured Anti-Pixel burn technology and display superior quality of picutre on the screen.

# 18.5" COMMERCIAL CCTV MONITOR

### FEATURES ===

- 18.5-Inch Screen Size
- 1366 x 768 HD Resolution
- I/O Ports: HDMI / VGA / BNC CVBS In&Out / Audio In
- 3D Comb Filter / Noise Reduction /Anti Pixel Burn
- BNC CVBS Looping Inputs
- LED Backlight Unit
- 24/7 Operation Commercial CCTV Monitor
- 3-Year Warranty