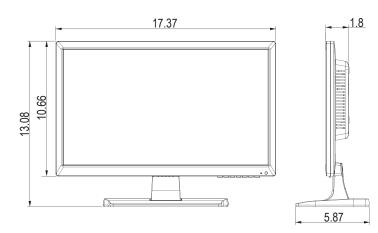

#### DIMENSION

### SPECIFICATIONS

| DISPLAY                  | C19BD-A6-4000                                              |
|--------------------------|------------------------------------------------------------|
| Screen Size              | 18.5 In                                                    |
| Resolution               | 1366 x 768                                                 |
| Backlight                | LED                                                        |
| Aspect Ratio             | 16 : 9                                                     |
| Viewing Angle            | 178° / 178°                                                |
| Response Time            | 14ms (G2G)                                                 |
| Brightness               | 250cd/m <sup>2</sup>                                       |
| Contrast Ratio           | 1000:1                                                     |
| Color Depth              | 16.7M                                                      |
| INTERFACE                |                                                            |
| CVBS BNC In / Out        | 1 / 1                                                      |
| HDMI In                  | 1                                                          |
| VGA In                   | 1                                                          |
| Audio In                 | 1                                                          |
| AUDIO                    |                                                            |
| Speaker                  | 3W x 2                                                     |
| FEATURES                 |                                                            |
| Filter                   | 3D combo filter                                            |
| Noise Reduction          | Yes                                                        |
| Anti Picture Burn-in     | Yes                                                        |
| Remote Control           | Yes                                                        |
| CABINET                  |                                                            |
| Color                    | Black                                                      |
| POWER                    |                                                            |
| Consumption              | < 21W                                                      |
| Electrical Ratings       | 12V DC / 3A (AC 100V ~ 240V, 50/60Hz)                      |
| TEMPERATURE              |                                                            |
| Storage                  | -22° F ~ 158° F (-30° C ~ 70° C)                           |
| Operating                | -4° F ~ 122° F (-20° C ~ 50° C)                            |
| DIMENSIONS (W×H×D)       |                                                            |
| Inch w/ Stand (in)       | 17.37 x 13.08 x 5.87                                       |
| Millimeter w/ Stand (mm) | 441.4 x 332.3 x 149.1                                      |
| WEIGHT                   |                                                            |
| Net Weight               | 7.05 lbs (3.2 Kg)                                          |
| VESA™                    |                                                            |
| Mount Size (mm)          | 100 x 100                                                  |
| ACCESSORY                | 100 x 100                                                  |
| Accessories              | Remote control, signal cable, user's manual, Power adaptor |
| Accessones               | Specifications subject to change without any notice        |
|                          |                                                            |