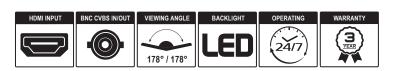

### FEATURES ===

- 18.5-Inch Screen Size
- 1366 x 768 HD Resolution
- I/O Ports: HDMI / VGA / BNC CVBS In&Out / Audio In
- 3D Comb Filter / Noise Reduction /Anti Pixel Burn
- BNC CVBS Looping Inputs
- LED Backlight Unit
- 24/7 Operation Commercial CCTV Monitor
- 3-Year Warranty

### SPECIFICATIONS

| DISPLAY                  | C19BD-A6-4000                                              |
|--------------------------|------------------------------------------------------------|
| Screen Size              | 18.5 In                                                    |
| Resolution               | 1366 x 768                                                 |
| Backlight                | LED                                                        |
| Aspect Ratio             | 16 : 9                                                     |
| Viewing Angle            | 178° / 178°                                                |
| Response Time            | 14ms (G2G)                                                 |
| Brightness               | 250cd/m <sup>2</sup>                                       |
| Contrast Ratio           | 1000:1                                                     |
| Color Depth              | 16.7M                                                      |
| INTERFACE                |                                                            |
| CVBS BNC In / Out        | 1 / 1                                                      |
| HDMI In                  | 1                                                          |
| VGA In                   | 1                                                          |
| Audio In                 | 1                                                          |
| AUDIO                    |                                                            |
| Speaker                  | 3W x 2                                                     |
| FEATURES                 |                                                            |
| Filter                   | 3D combo filter                                            |
| Noise Reduction          | Yes                                                        |
| Anti Picture Burn-in     | Yes                                                        |
| Remote Control           | Yes                                                        |
| CABINET                  |                                                            |
| Color                    | Black                                                      |
| POWER                    |                                                            |
| Consumption              | < 21W                                                      |
| Electrical Ratings       | 12V DC / 3A (AC 100V ~ 240V, 50/60Hz)                      |
| TEMPERATURE              |                                                            |
| Storage                  | -22° F ~ 158° F (-30° C ~ 70° C)                           |
| Operating                | -4° F ~ 122° F (-20° C ~ 50° C)                            |
| DIMENSIONS (W×H×D)       |                                                            |
| Inch w/ Stand (in)       | 17.37 x 13.08 x 5.87                                       |
| Millimeter w/ Stand (mm) | 441.4 x 332.3 x 149.1                                      |
| WEIGHT                   |                                                            |
| Net Weight               | 7.05 lbs (3.2 Kg)                                          |
| VESA™                    |                                                            |
| Mount Size (mm)          | 100 x 100                                                  |
| ACCESSORY                | 100 x 100                                                  |
| Accessories              | Remote control, signal cable, user's manual, Power adaptor |
| Accessones               | Specifications subject to change without any notice        |
|                          |                                                            |