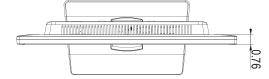

#### DIMENSION

### SPECIFICATIONS

| DISPLAY                  | C19BD-A6-4000                                              |
|--------------------------|------------------------------------------------------------|
| Screen Size              | 18.5 In                                                    |
| Resolution               | 1366 x 768                                                 |
| Backlight                | LED                                                        |
| Aspect Ratio             | 16 : 9                                                     |
| Viewing Angle            | 178° / 178°                                                |
| Response Time            | 14ms (G2G)                                                 |
| Brightness               | 250cd/m <sup>2</sup>                                       |
| Contrast Ratio           | 1000:1                                                     |
| Color Depth              | 16.7M                                                      |
| INTERFACE                |                                                            |
| CVBS BNC In / Out        | 1 / 1                                                      |
| HDMI In                  | 1                                                          |
| VGA In                   | 1                                                          |
| Audio In                 | 1                                                          |
| AUDIO                    |                                                            |
| Speaker                  | 3W x 2                                                     |
| FEATURES                 |                                                            |
| Filter                   | 3D combo filter                                            |
| Noise Reduction          | Yes                                                        |
| Anti Picture Burn-in     | Yes                                                        |
| Remote Control           | Yes                                                        |
| CABINET                  |                                                            |
| Color                    | Black                                                      |
| POWER                    |                                                            |
| Consumption              | < 21W                                                      |
| Electrical Ratings       | 12V DC / 3A (AC 100V ~ 240V, 50/60Hz)                      |
| TEMPERATURE              |                                                            |
| Storage                  | -22° F ~ 158° F (-30° C ~ 70° C)                           |
| Operating                | -4° F ~ 122° F (-20° C ~ 50° C)                            |
| DIMENSIONS (W×H×D)       |                                                            |
| Inch w/ Stand (in)       | 17.37 x 13.08 x 5.87                                       |
| Millimeter w/ Stand (mm) | 441.4 x 332.3 x 149.1                                      |
| WEIGHT                   |                                                            |
| Net Weight               | 7.05 lbs (3.2 Kg)                                          |
| VESA™                    |                                                            |
| Mount Size (mm)          | 100 x 100                                                  |
| ACCESSORY                | 100 x 100                                                  |
| Accessories              | Remote control, signal cable, user's manual, Power adaptor |
| Accessones               | Specifications subject to change without any notice        |
|                          |                                                            |