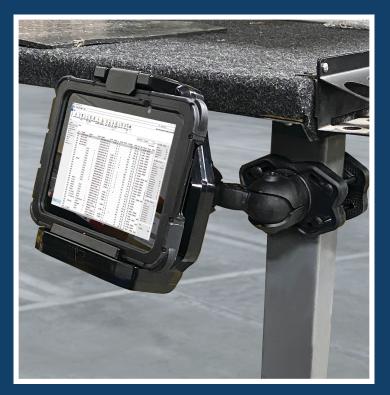

## RUGGED WAREHOUSE LOGISTICS MOUNT

## Versatile, Heavy-Duty Mounting Solution for Material Handling

- Multiple mounting configurations, providing incredible flexibility & versatility
- TPU over-molded steel clamps provide strength & vibration dampening
- Clamp capable of securely mounting to any square, rectangular, or round pole from 1.00" to 4.00"
- Includes AMPS, VESA 75 and VESA 100 hole patterns on mounting plate
- Capable of independently adjusting rotation angle at both ends
- Supports solutions up to 8 lbs