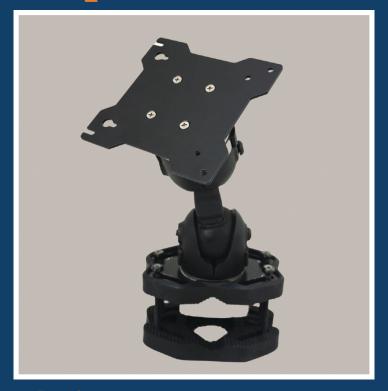

## RUGGED WAREHOUSE LOGISTICS MOUNT

## Versatile, Heavy-Duty Mounting Solution for Material Handling

- Multiple mounting configurations, providing incredible flexibility & versatility
- TPU over-molded steel clamps provide strength & vibration dampening
- Clamp capable of securely mounting to any square, rectangular, or round pole from 1.00" to 4.00"
- Includes AMPS, VESA 75 and VESA 100 hole patterns on mounting plate
- Capable of independently adjusting rotation angle at both ends
- Supports solutions up to 8 lbs