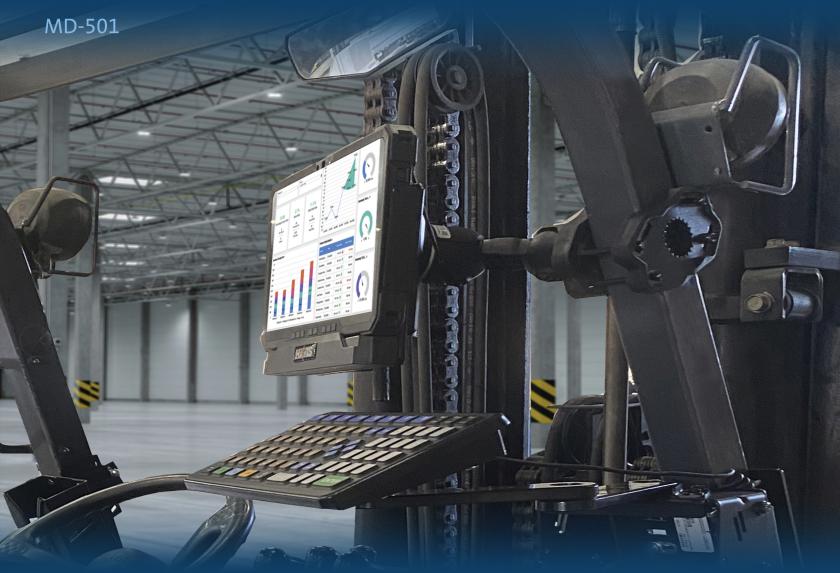

## RUGGED WAREHOUSE LOGISTICS MOUNT

## Versatile, Heavy-Duty Mounting Solution for Material Handling

- Multiple mounting configurations, providing incredible flexibility & versatility
- TPU over-molded steel clamps provide strength & vibration dampening
- Clamp capable of securely mounting to any square, rectangular, or round pole from 1.00" to 4.00"
- Includes AMPS, VESA 75 and VESA 100 hole patterns on mounting plate
- Capable of independently adjusting rotation angle at both ends
- Supports solutions up to 8 lbs

## HAVIS

**MD-501** 

**WORK CART** 

**SIT DOWN FORKLIFT** 

**WORK STATION** 