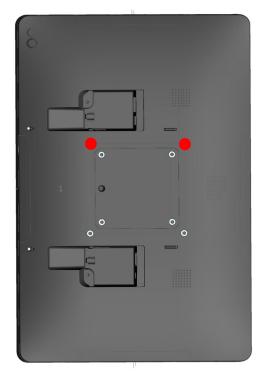

## Top Landscape

Add (2) screws from bag "L" to top 100 mm VESA positions. Leave ~3mm (1/8") gap for mounting to display bracket. Remove cable cover(s) before mounting displays on stand. See Wallaby<sup>™</sup> assembly instructions (QIG600073 steps 1-5 for counter stand, or QIG600074 steps 1-7 for floor stand) before proceeding.