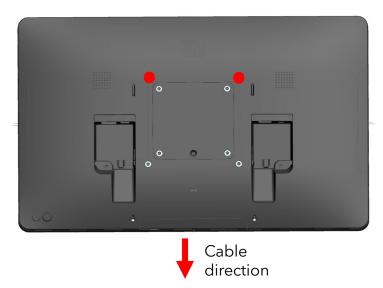

## Top Landscape

Add (2) screws from bag "L" to top 100 mm VESA positions. Leave ~3mm (1/8") gap for mounting to display bracket. Remove cable cover(s) before mounting displays on stand. See Wallaby<sup>™</sup> assembly instructions (QIG600073 steps 1-5 for counter stand, or QIG600074 steps 1-7 for floor stand) before proceeding.