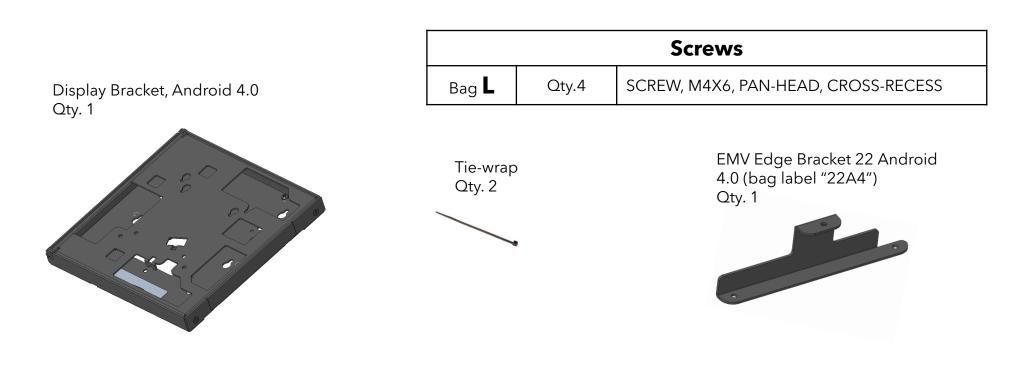

## Contents for Kit:

Android 2.0/3.0/4.0 Portrait (For Landscape, go to step **3**)

1

Cable direction

Add (2) screws from bag "L" to top 100mm VESA positions. Leave ~3mm (1/8") gap for mounting to display bracket. Remove cable cover(s) before mounting displays on stand. 2