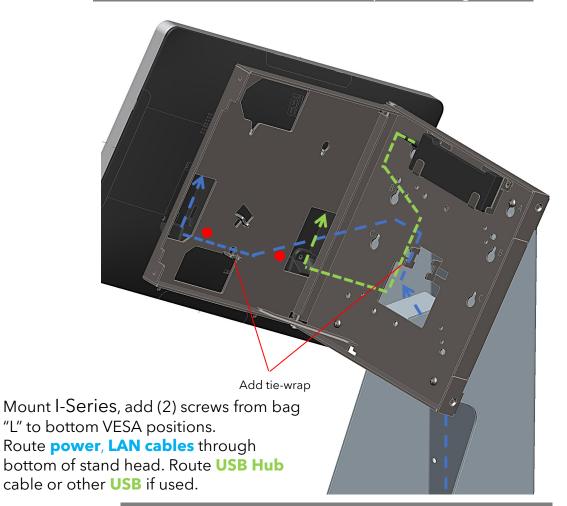

See Wallaby<sup>™</sup> assembly instructions (QIG600073 steps 1-5 for counter stand, or QIG600074 steps 1-7 for floor stand) before proceeding.

Mount I-Series, add (2) screws from bag "L" to bottom VESA positions. Route **power, LAN cables** through bottom of stand head. Route **USB Hub** cable or other **USB** if used.