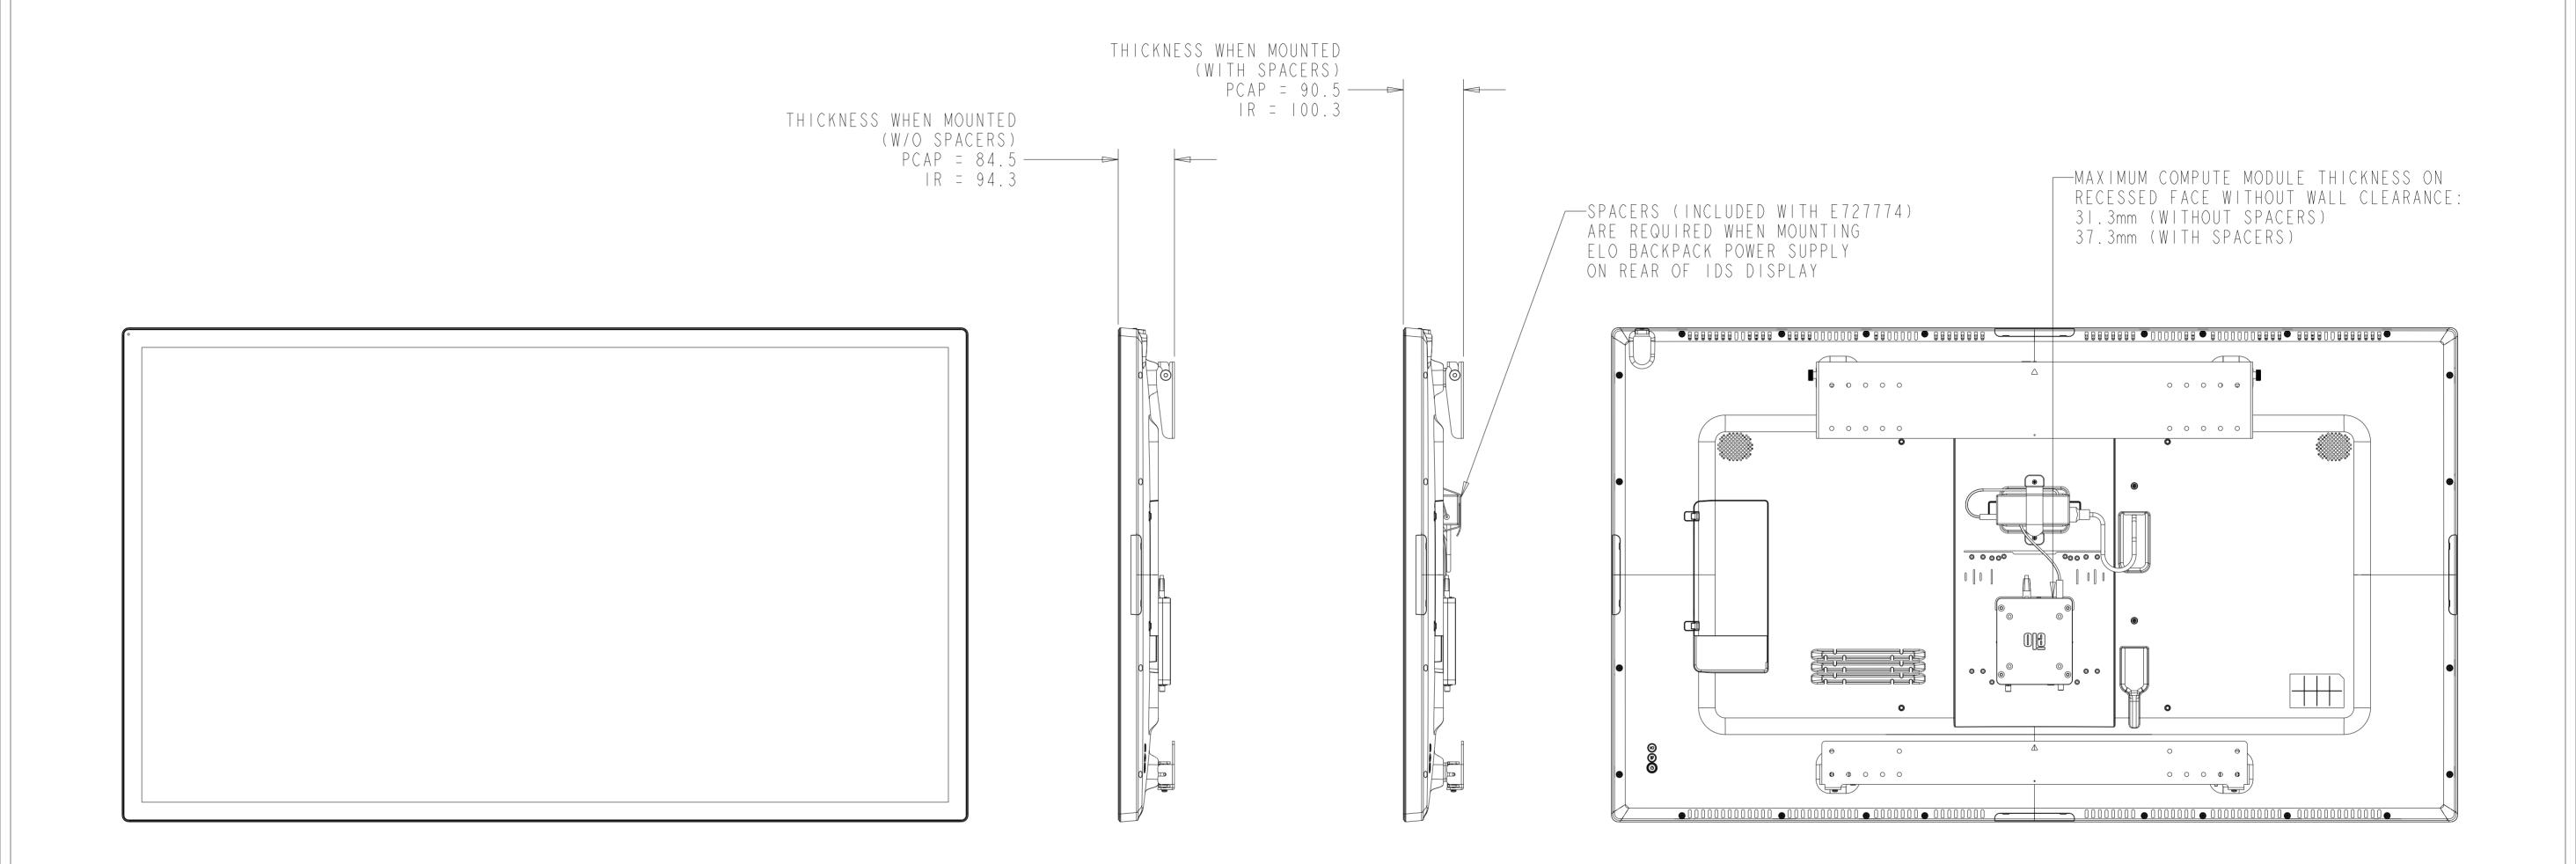

### LOW-PROFILE WALL MOUNT KIT P/N E727774

(SEE PAGE 4 FOR WALL-SIDE LAYOUT)

TITLE: ET5554L