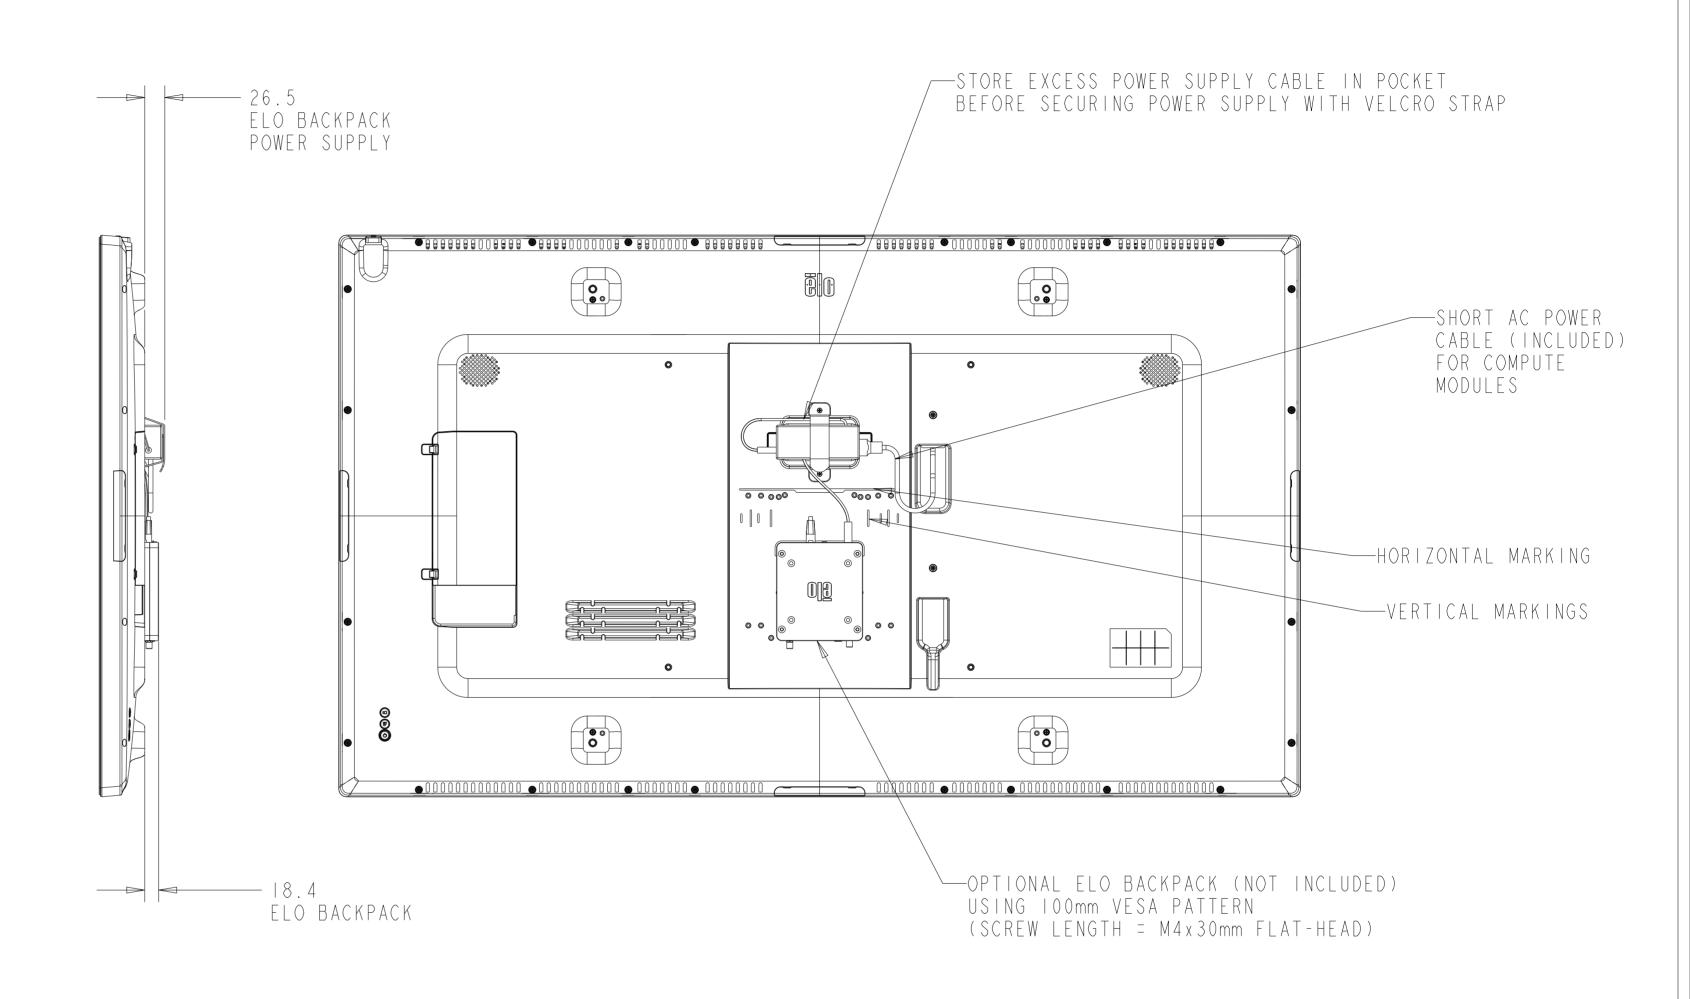

## COMPUTE MODULE MOUNTING

BRIGHTSIGN COMPUTE MODULE MOUNTING INSTRUCTIONS:

- I. ALIGN COMPUTE MODULE EDGE WITH HORIZONTAL MARKING
- 2. CENTER COMPUTE MODULE USING VERTICAL MARKINGS
- 3. INSTALL M4 SCREWS THROUGH DEVICE (MAX SCREW DEPTH INTO ET5554L = 5mm)
- 4. CONNECT POWER AND I/O CABLES FROM COMPUTER TO 5554L

MS603261 DATE: 03/20/2024 REV: A TITLE: ET5554L