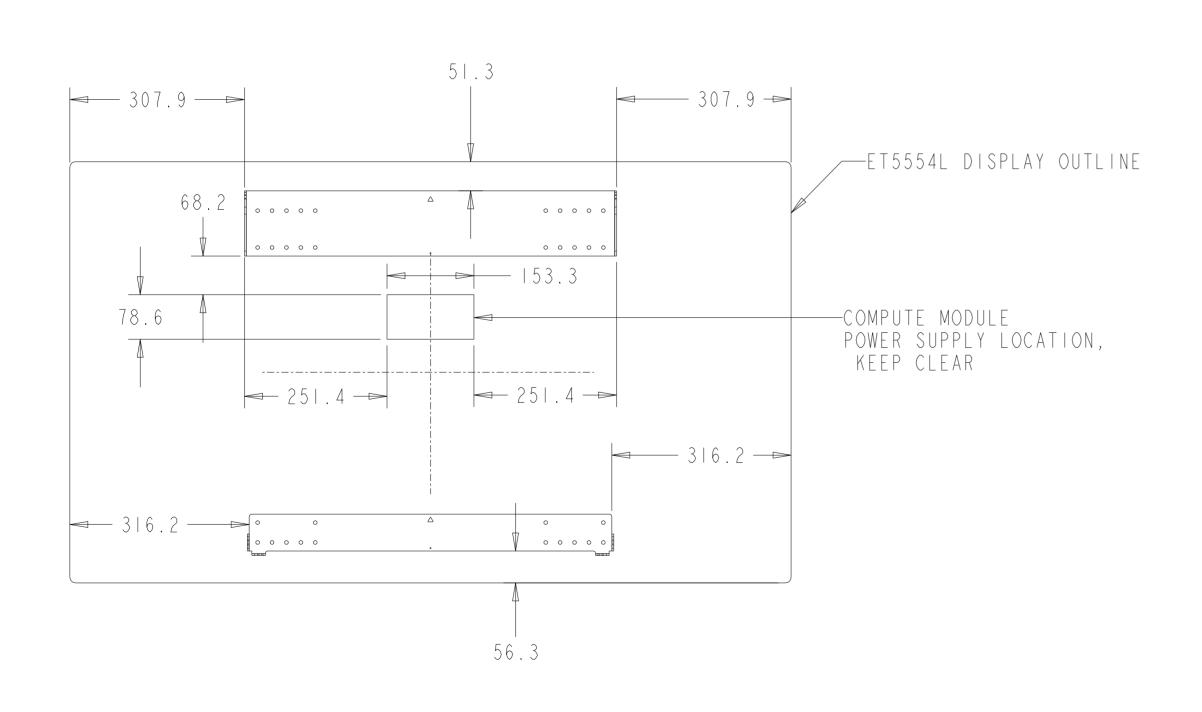

### LOW-PROFILE WALL MOUNT KIT P/N E727774

(SEE PAGE 4 FOR WALL-SIDE LAYOUT)

TITLE: ET5554L

### LANDSCAPE ORIENTATION

## COMPUTE MODULE MOUNTING

BRIGHTSIGN COMPUTE MODULE MOUNTING INSTRUCTIONS:

- I. ALIGN COMPUTE MODULE EDGE WITH HORIZONTAL MARKING
- 2. CENTER COMPUTE MODULE USING VERTICAL MARKINGS
- 3. INSTALL M4 SCREWS THROUGH DEVICE (MAX SCREW DEPTH INTO ET5554L = 5mm)
- 4. CONNECT POWER AND I/O CABLES FROM COMPUTER TO 5554L