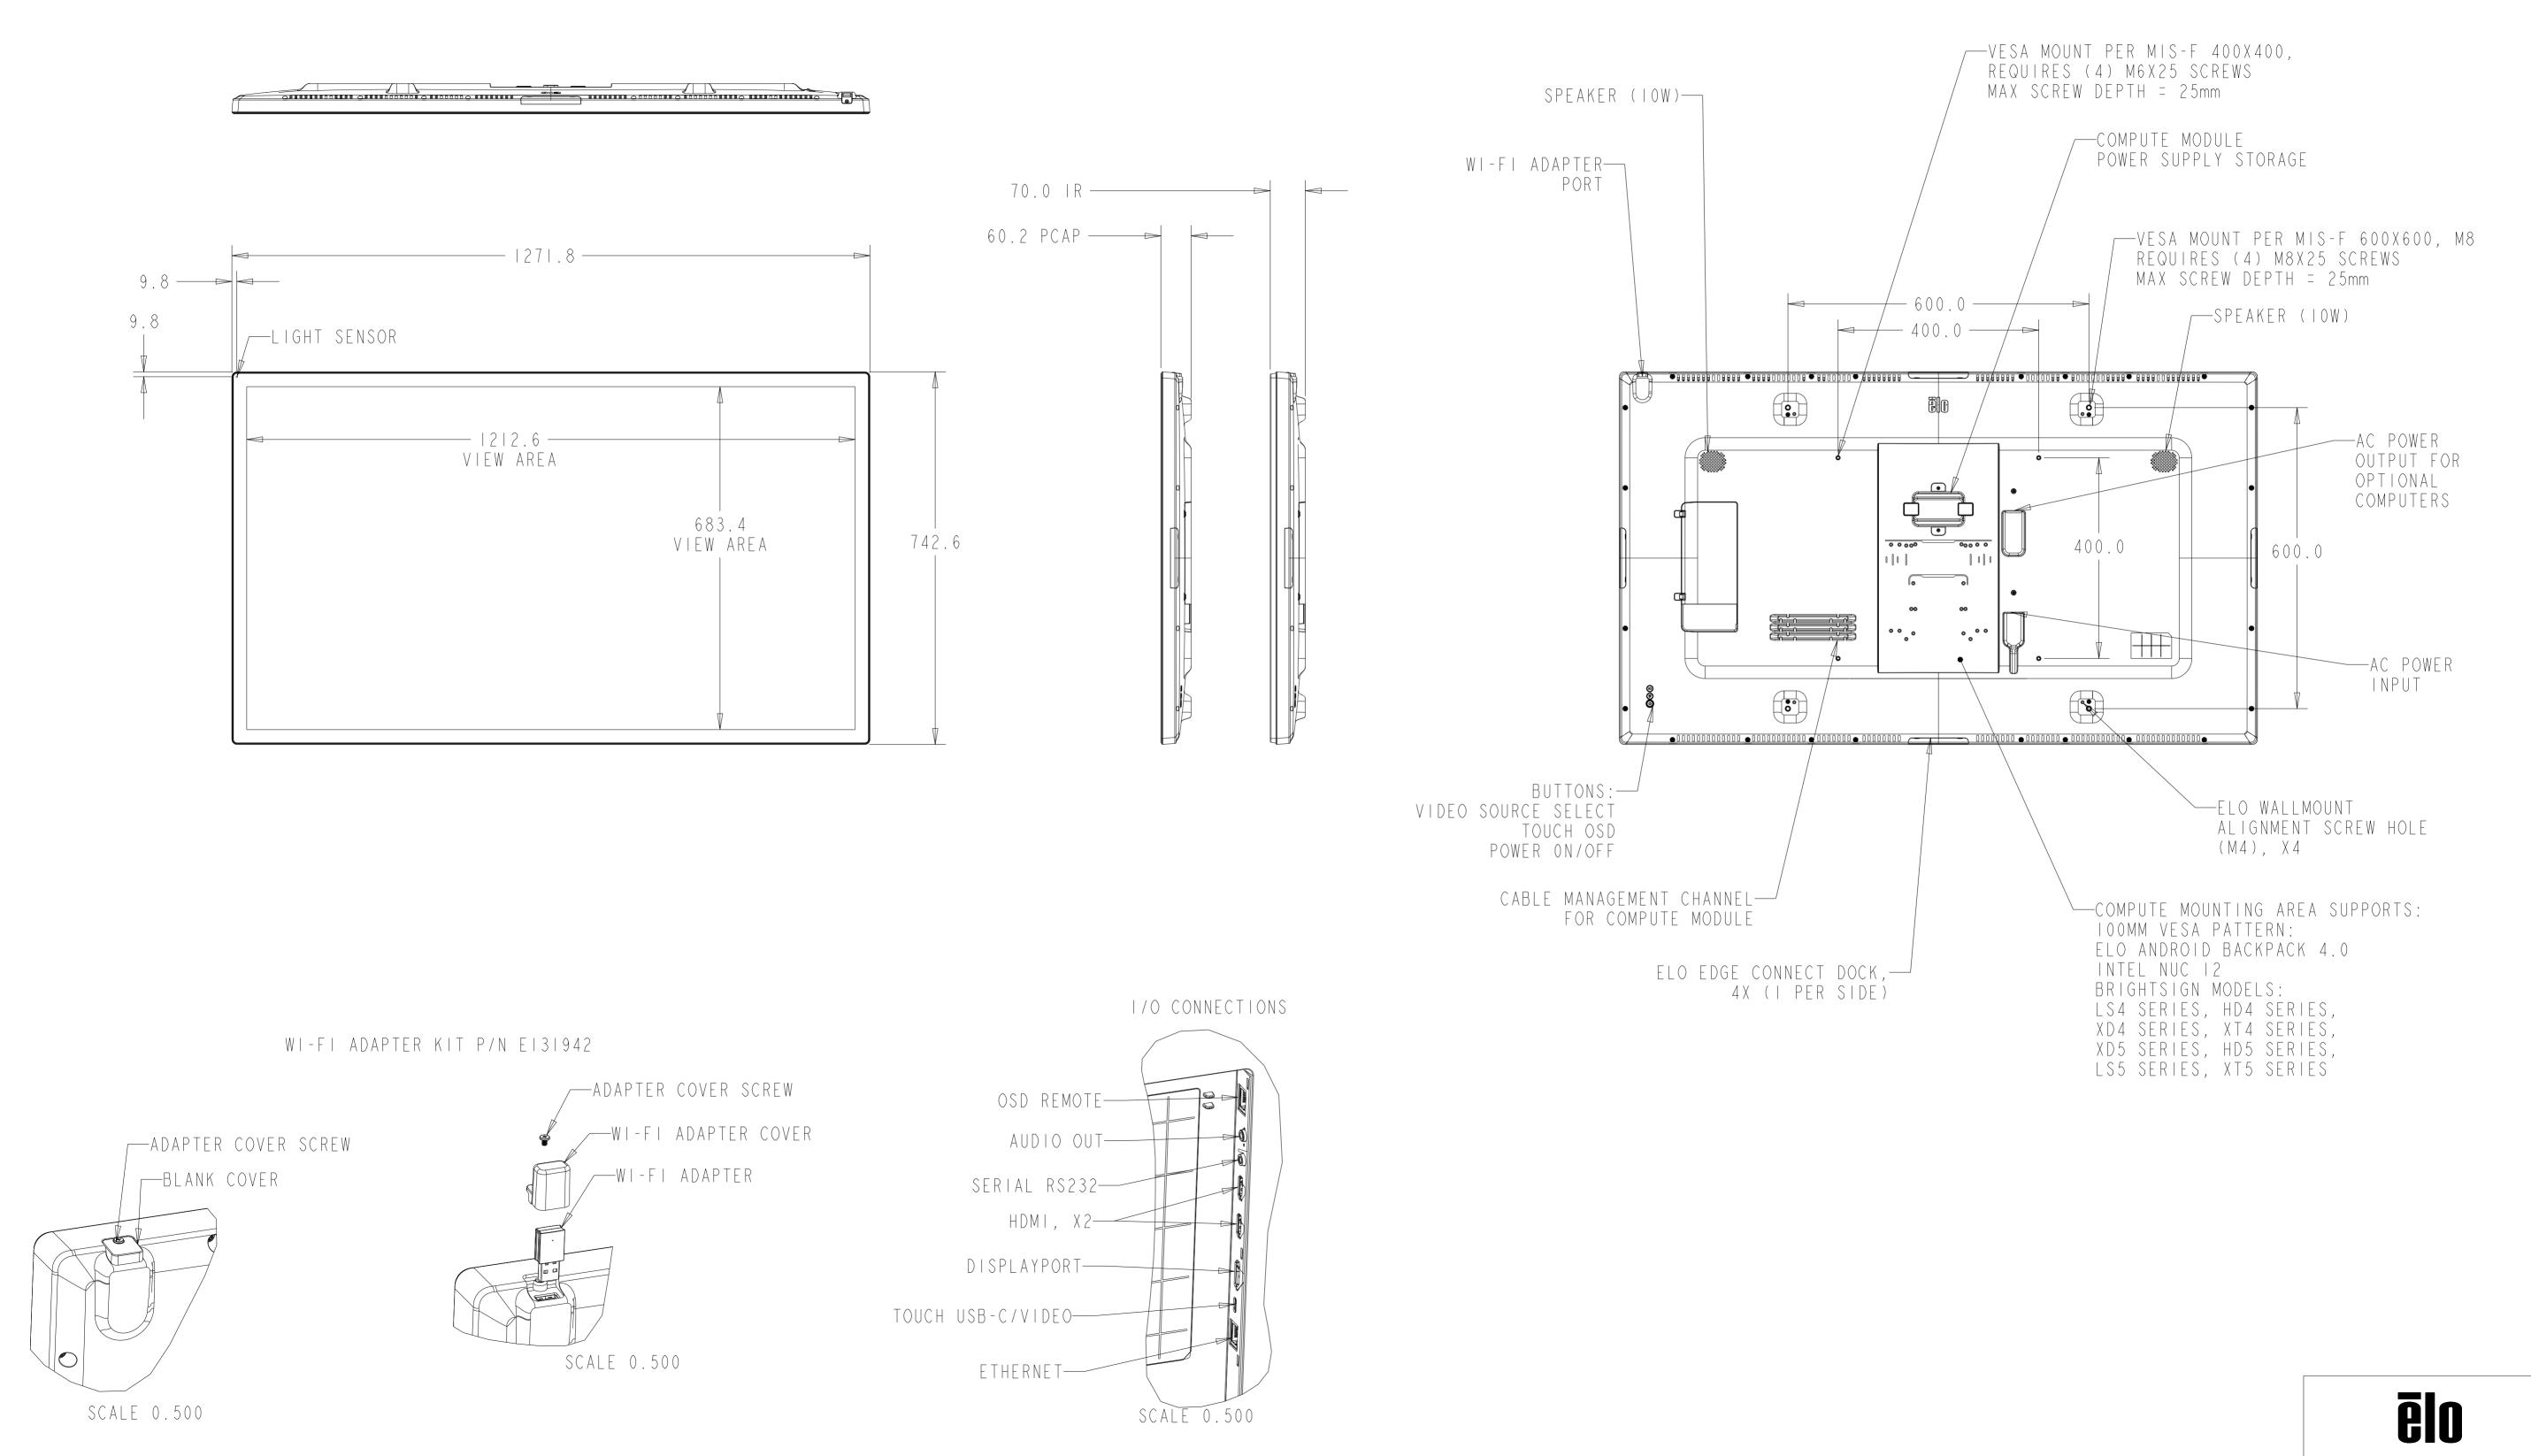

DIMENSIONS ARE IN MILLIMETERS

MS603261 DATE: 03/20/2024 REV: A DIMENSIONAL DRAWING: ET5554L