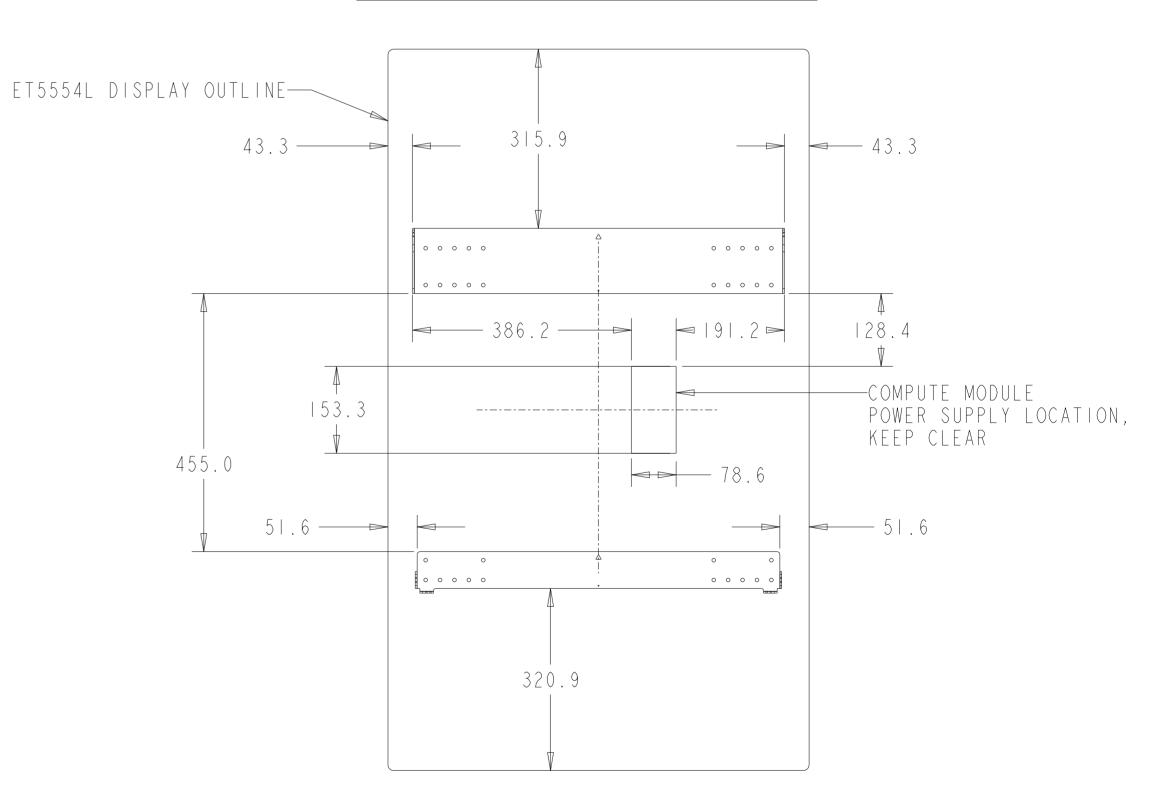

# LOW-PROFILE WALL MOUNT KIT P/N E727774 WALL-SIDE LAYOUT

#### PORTRAIT ORIENTATION

## COMPUTE MODULE MOUNTING

BRIGHTSIGN COMPUTE MODULE MOUNTING INSTRUCTIONS:

- I. ALIGN COMPUTE MODULE EDGE WITH HORIZONTAL MARKING
- 2. CENTER COMPUTE MODULE USING VERTICAL MARKINGS
- 3. INSTALL M4 SCREWS THROUGH DEVICE (MAX SCREW DEPTH INTO ET5554L = 5mm)
- 4. CONNECT POWER AND I/O CABLES FROM COMPUTER TO 5554L