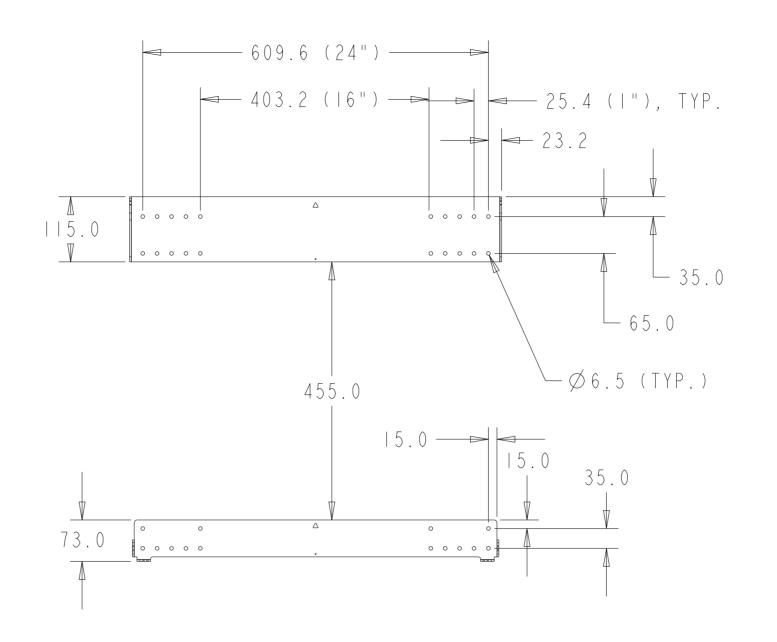

# LOW-PROFILE WALL MOUNT KIT P/N E727774 WALL-SIDE LAYOUT

### LANDSCAPE ORIENTATION

#### PORTRAIT ORIENTATION