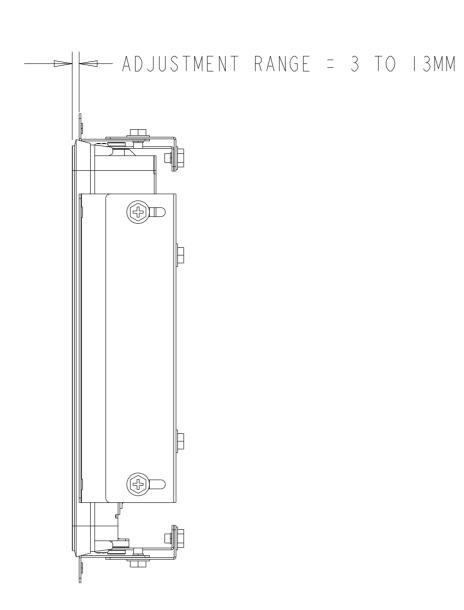

## INSTALLATION NOTES:

I. ATTACH BRACKET "A" TO TOUCHMONITOR (ALL FOUR SIDES) WITH LOW PROFILE SCREWS (INCLUDED)

2. ATTACH BRACKET "C' TO CUSTOMER PANEL PER CUT-OUT DRAWING (ALL FOUR SIDES)

3. ATTACH BRACKET "B" TO BRACKET "C" (ALL FOUR SIDES) WITH M4 HEX HEAD SCREWS (INCLUDED)
4. ADJUST DEPTH OF BRACKET "B" SO TOUCHSCREEN IS FLUSH WITH CUSTOMER PANEL
5. PLACE TOUCHMONITOR INTO CUSTOMER PANEL OPENING FROM FRONT SIDE
6. SECURE TOUCHMONITOR TO BRACKET "B" FROM BEHIND WITH M4 HEX HEAD SCREWS (INCLUDED)