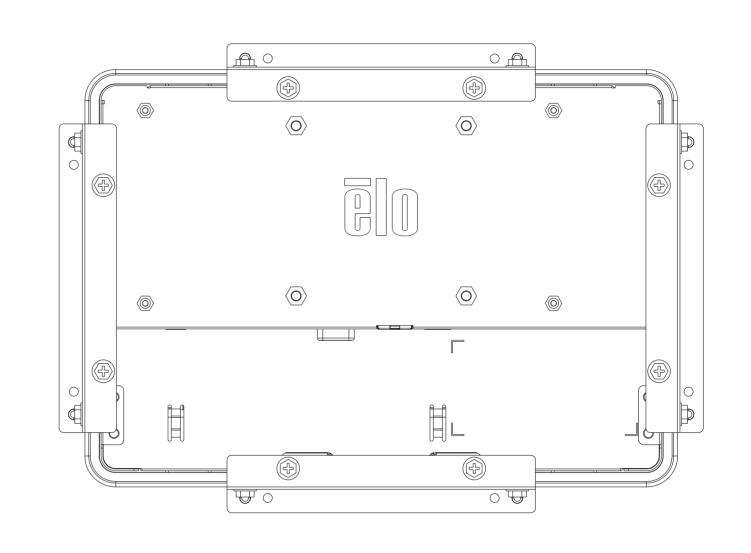

## <u>WITH FLUSH MOUNTING BRACKETS (4 SETS INCLUDED)</u> <u>REPLACEMENT BRACKET KIT P/N E511656 AVAILABLE SEPARATELY</u>

## INSTALLATION NOTES:

I. ATTACH BRACKET "A" TO TOUCHMONITOR (ALL FOUR SIDES) WITH LOW PROFILE SCREWS (INCLUDED)

2. ATTACH BRACKET "C' TO CUSTOMER PANEL PER CUT-OUT DRAWING (ALL FOUR SIDES)

3. ATTACH BRACKET "B" TO BRACKET "C" (ALL FOUR SIDES) WITH M4 HEX HEAD SCREWS (INCLUDED)
4. ADJUST DEPTH OF BRACKET "B" SO TOUCHSCREEN IS FLUSH WITH CUSTOMER PANEL
5. PLACE TOUCHMONITOR INTO CUSTOMER PANEL OPENING FROM FRONT SIDE
6. SECURE TOUCHMONITOR TO BRACKET "B" FROM BEHIND WITH M4 HEX HEAD SCREWS (INCLUDED)