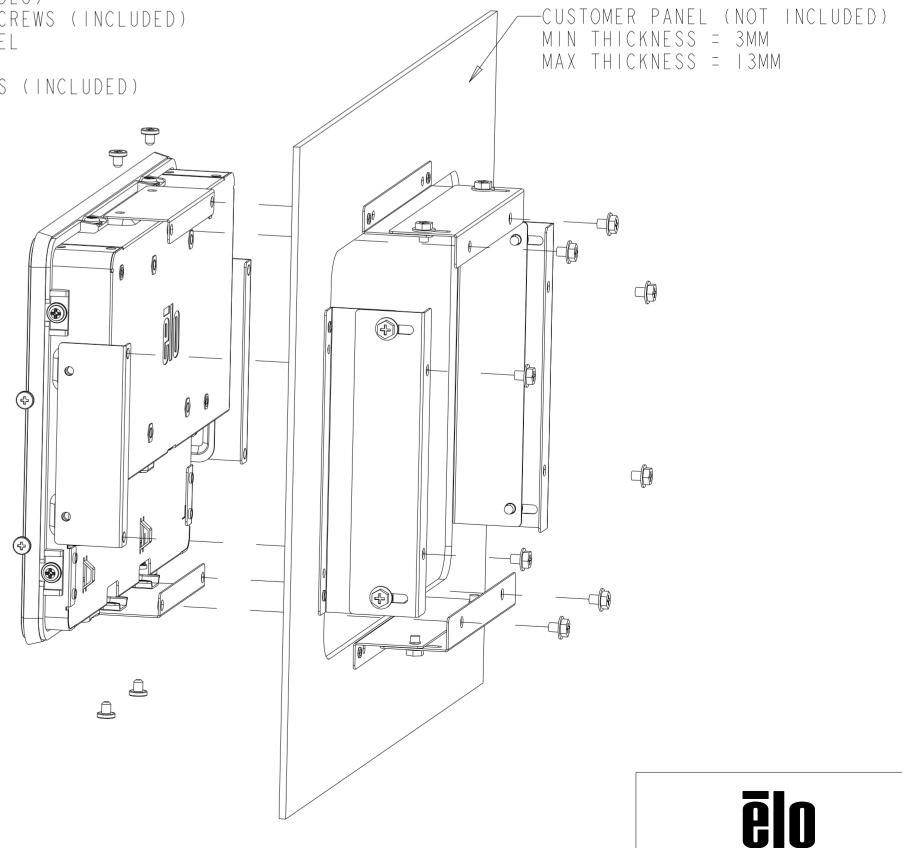

## INSTALLATION NOTES:

I. ATTACH BRACKET "A" TO TOUCHMONITOR (ALL FOUR SIDES) WITH LOW PROFILE SCREWS (INCLUDED)

2. ATTACH BRACKET "C' TO CUSTOMER PANEL PER CUT-OUT DRAWING (ALL FOUR SIDES)

3. ATTACH BRACKET "B" TO BRACKET "C" (ALL FOUR SIDES) WITH M4 HEX HEAD SCREWS (INCLUDED)
4. ADJUST DEPTH OF BRACKET "B" SO TOUCHSCREEN IS FLUSH WITH CUSTOMER PANEL
5. PLACE TOUCHMONITOR INTO CUSTOMER PANEL OPENING FROM FRONT SIDE
6. SECURE TOUCHMONITOR TO BRACKET "B" FROM BEHIND WITH M4 HEX HEAD SCREWS (INCLUDED)