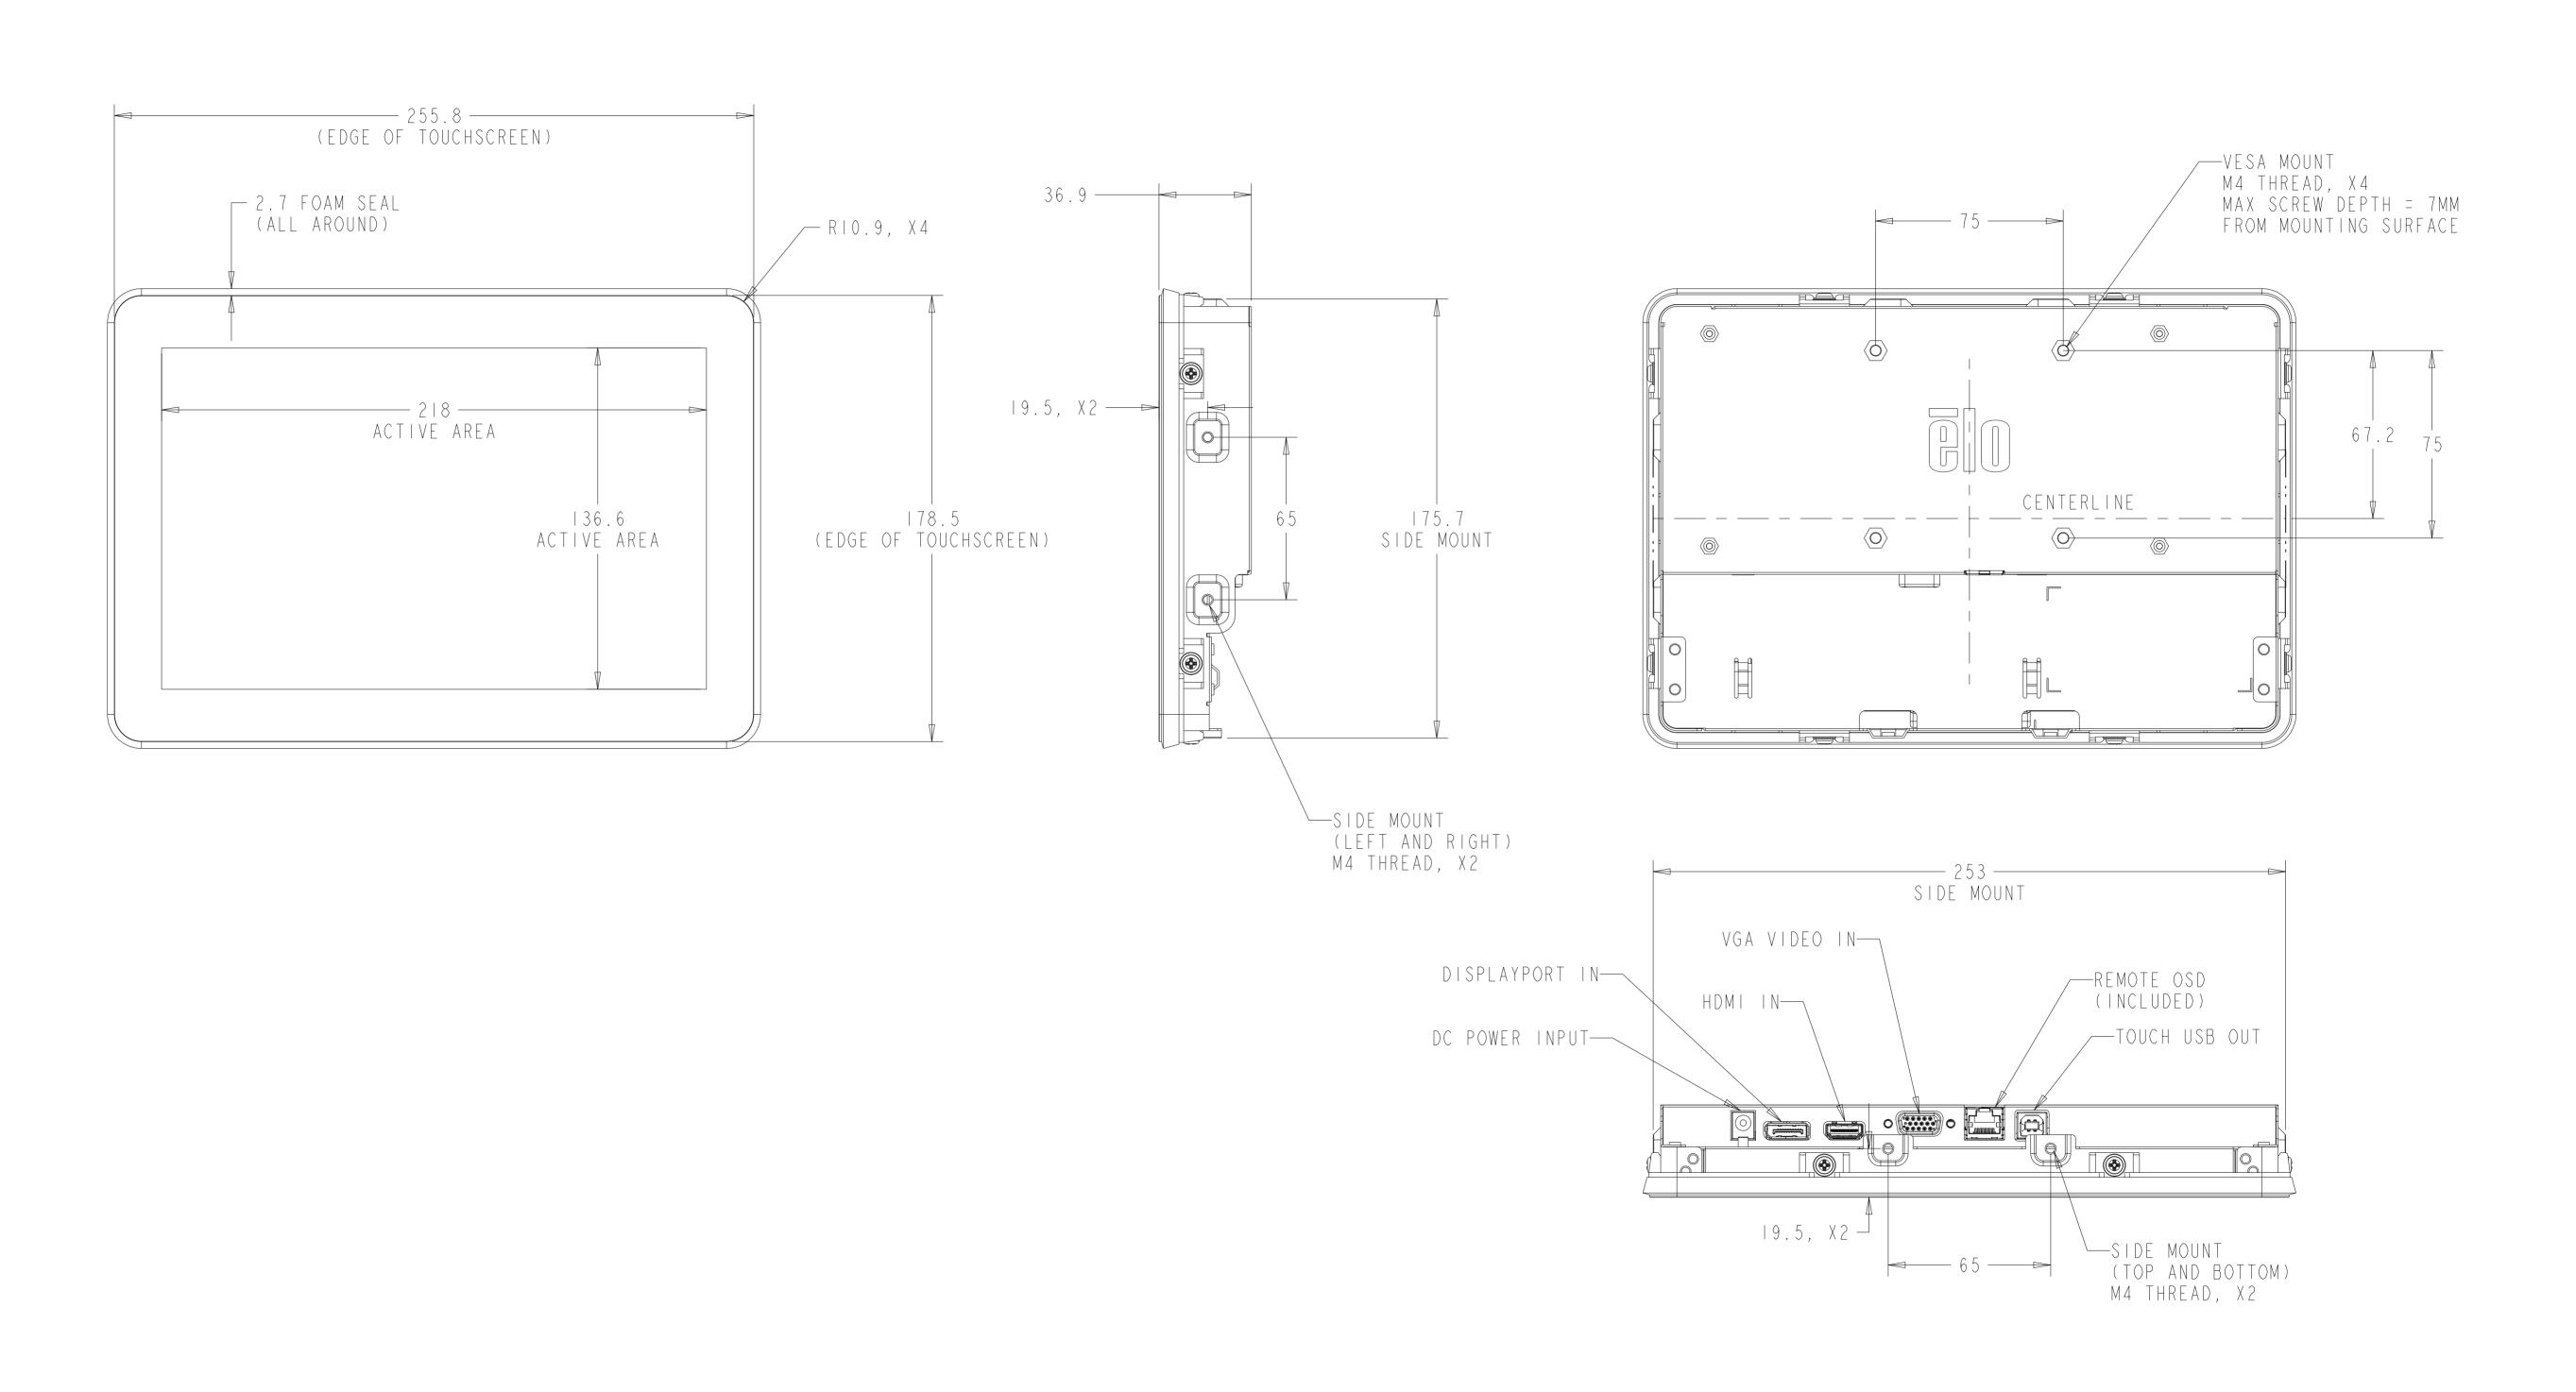

## PROJECTED CAPACITIVE MODEL

## <u>WITH FLUSH MOUNTING BRACKETS (4 SETS INCLUDED)</u> <u>REPLACEMENT BRACKET KIT P/N E511656 AVAILABLE SEPARATELY</u>







## INSTALLATION NOTES:

I. ATTACH BRACKET "A" TO TOUCHMONITOR (ALL FOUR SIDES) WITH LOW PROFILE SCREWS (INCLUDED)

2. ATTACH BRACKET "C' TO CUSTOMER PANEL PER CUT-OUT DRAWING (ALL FOUR SIDES)

3. ATTACH BRACKET "B" TO BRACKET "C" (ALL FOUR SIDES) WITH M4 HEX HEAD SCREWS (INCLUDED)
4. ADJUST DEPTH OF BRACKET "B" SO TOUCHSCREEN IS FLUSH WITH CUSTOMER PANEL
5. PLACE TOUCHMONITOR INTO CUSTOMER PANEL OPENING FROM FRONT SIDE
6. SECURE TOUCHMONITOR TO BRACKET "B" FROM BEHIND WITH M4 HEX HEAD SCREWS (INCLUDED)







ēlo

MS601687

DATE: 07/26/2019

REV: C

SHEET 2 OF 2