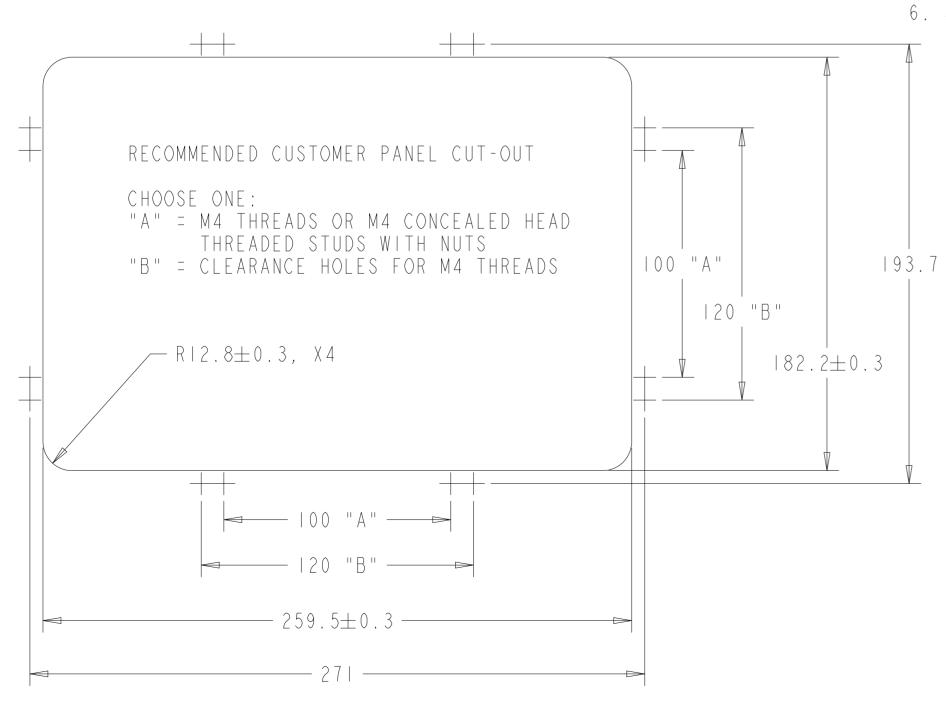

## INSTALLATION NOTES:

I. ATTACH BRACKET "A" TO TOUCHMONITOR (ALL FOUR SIDES) WITH LOW PROFILE SCREWS (INCLUDED)

2. ATTACH BRACKET "C' TO CUSTOMER PANEL PER CUT-OUT DRAWING (ALL FOUR SIDES)

3. ATTACH BRACKET "B" TO BRACKET "C" (ALL FOUR SIDES) WITH M4 HEX HEAD SCREWS (INCLUDED)
4. ADJUST DEPTH OF BRACKET "B" SO TOUCHSCREEN IS FLUSH WITH CUSTOMER PANEL
5. PLACE TOUCHMONITOR INTO CUSTOMER PANEL OPENING FROM FRONT SIDE
6. SECURE TOUCHMONITOR TO BRACKET "B" FROM BEHIND WITH M4 HEX HEAD SCREWS (INCLUDED)