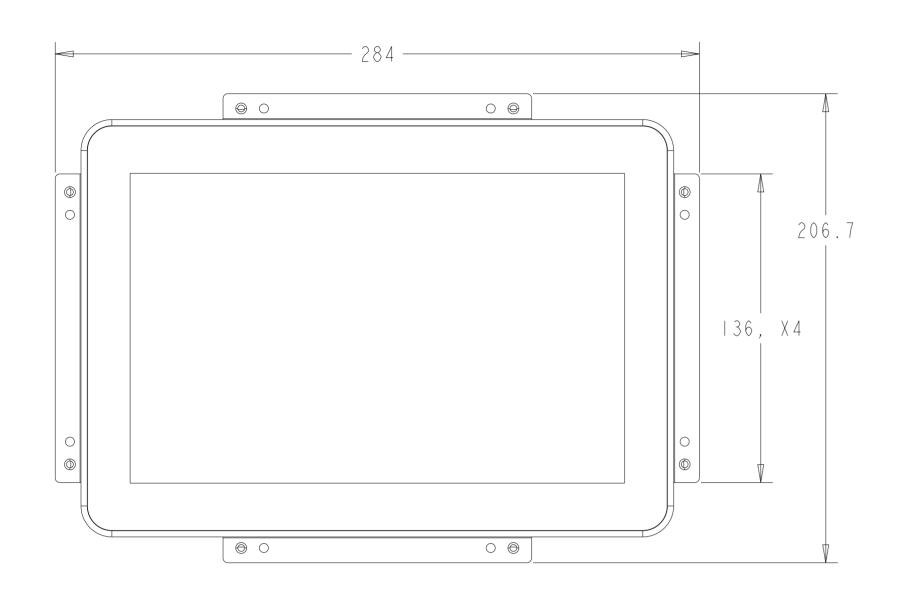

## <u>WITH FLUSH MOUNTING BRACKETS (4 SETS INCLUDED)</u> <u>REPLACEMENT BRACKET KIT P/N E511656 AVAILABLE SEPARATELY</u>

## INSTALLATION NOTES:

I. ATTACH BRACKET "A" TO TOUCHMONITOR (ALL FOUR SIDES) WITH LOW PROFILE SCREWS (INCLUDED)

2. ATTACH BRACKET "C' TO CUSTOMER PANEL PER CUT-OUT DRAWING (ALL FOUR SIDES)

3. ATTACH BRACKET "B" TO BRACKET "C" (ALL FOUR SIDES) WITH M4 HEX HEAD SCREWS (INCLUDED)
4. ADJUST DEPTH OF BRACKET "B" SO TOUCHSCREEN IS FLUSH WITH CUSTOMER PANEL
5. PLACE TOUCHMONITOR INTO CUSTOMER PANEL OPENING FROM FRONT SIDE
6. SECURE TOUCHMONITOR TO BRACKET "B" FROM BEHIND WITH M4 HEX HEAD SCREWS (INCLUDED)