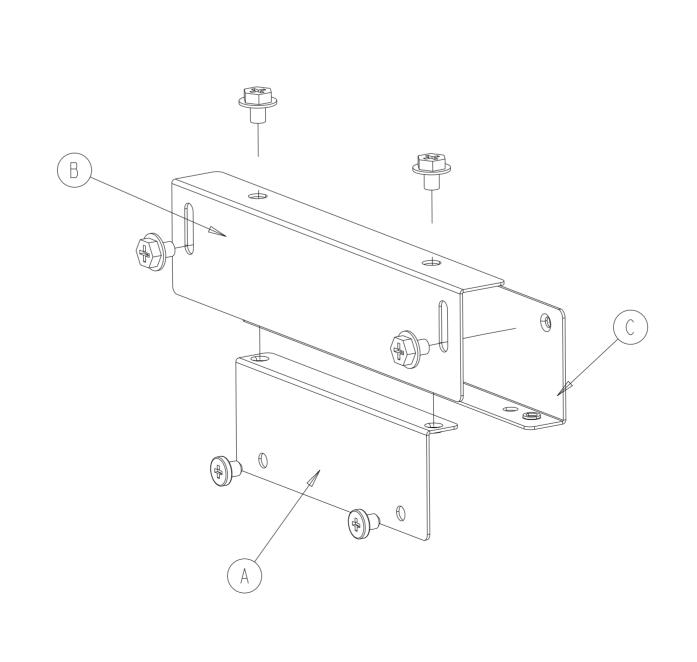

## INSTALLATION NOTES:

I. ATTACH BRACKET "A" TO TOUCHMONITOR (ALL FOUR SIDES) WITH LOW PROFILE SCREWS (INCLUDED)

2. ATTACH BRACKET "C' TO CUSTOMER PANEL PER CUT-OUT DRAWING (ALL FOUR SIDES)

3. ATTACH BRACKET "B" TO BRACKET "C" (ALL FOUR SIDES) WITH M4 HEX HEAD SCREWS (INCLUDED)
4. ADJUST DEPTH OF BRACKET "B" SO TOUCHSCREEN IS FLUSH WITH CUSTOMER PANEL
5. PLACE TOUCHMONITOR INTO CUSTOMER PANEL OPENING FROM FRONT SIDE
6. SECURE TOUCHMONITOR TO BRACKET "B" FROM BEHIND WITH M4 HEX HEAD SCREWS (INCLUDED)