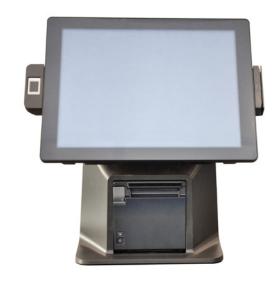

## **Next Generation** Slim Printer Base

Printer recessed in base to eliminate possible spillage to cutter and/or print head

Ships fully assembled with terminal, printer, and rear display for one simple plug in connection

Powered by a single internal power source that powers the terminal, printer and rear display

Modular design makes all components easily and quickly replaceable

Designed around the Epson M30 printer

## **KEY FEATURES**

- Next generation printer base
- Slim sleek design
- Small form factor for space saving
- Epson brand printer

**Breeze Ultra 15"** 