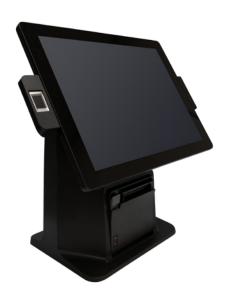

## **Next Generation** Slim Printer Base

Printer recessed in base to eliminate possible spillage to cutter and/or print head

Ships fully assembled with terminal, printer, and rear display for one simple plug in connection

Powered by a single internal power source that powers the terminal, printer and rear display

Modular design makes all components easily and quickly replaceable

Designed around the Epson M30 printer

## **KEY FEATURES**

- Next generation printer base
- Slim sleek design
- Small form factor for space saving
- Epson brand printer

**Breeze Ultra 15"** 