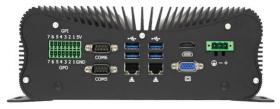

## **Product Specifications:**

| _                                                                    |                     |                                                    |
|----------------------------------------------------------------------|---------------------|----------------------------------------------------|
| System                                                               | Model Name          | SAB-EL052                                          |
|                                                                      | CPU                 | Intel® Core i5/i7 11 <sup>th</sup> Gen             |
|                                                                      | System Memory       | 8/16/32GB RAM                                      |
|                                                                      | System Chipset      | Intel                                              |
|                                                                      | Storage Device      | 1 x Solid State Disk                               |
|                                                                      | Expansion           | 1 x mini PCIe full card (with SIM<br>card holder)  |
|                                                                      | Expansion           | 1x mini PCIe half card support Wifi<br>& Bluetooth |
| I/O Port                                                             | USB                 | 2 x USB 2.0 type A<br>4 x USB 3.0 type A           |
|                                                                      | Serial / Parallel   | 4 x RS-232, 2 x RS-485/422                         |
|                                                                      | Audio               | 1 x Line out, 1 x MIC                              |
|                                                                      | VGA                 | 1 x VGA                                            |
|                                                                      | HDMI                | 1 x HDMI                                           |
|                                                                      | LAN                 | 2x RJ-45, 1 x Wifi (options)                       |
|                                                                      | GPIO                | 7 input, 7 output                                  |
| OS Support                                                           | OS Support          | Windows 10/11; Linux                               |
| Power                                                                | Power Input         | DC DC 9~36V with AC Adapter                        |
|                                                                      | Power               | 1 x terminal block                                 |
|                                                                      | Power Consumption   | 19.7W                                              |
| Mechanical                                                           | Construction        | Aluminum Chassis                                   |
|                                                                      | Color               | Black                                              |
|                                                                      | Mounting            | Wall mounting,                                     |
|                                                                      | Dimension (mm)      | 234(L) x 200(D) x 57.23(H)                         |
|                                                                      | Net weight          | 2 kgs                                              |
| Environment                                                          | Operating Temp.     | -20~65°C                                           |
|                                                                      | Storage Temperature | -40~85°C                                           |
|                                                                      | Storage humidity    | 10 to 90% @40°C, Non-condensing                    |
|                                                                      | Certification       | CE/FCC Class A                                     |
| Note: All Specifications are subject to change without prior notice! |                     |                                                    |