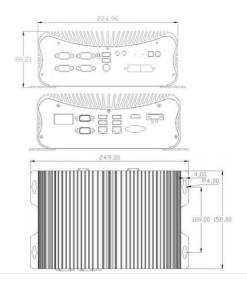

## **Product Specifications:**

| _                                                                    |                     |                                                    |
|----------------------------------------------------------------------|---------------------|----------------------------------------------------|
| System                                                               | Model Name          | SAB-EL052                                          |
|                                                                      | CPU                 | Intel® Core i5/i7 11 <sup>th</sup> Gen             |
|                                                                      | System Memory       | 8/16/32GB RAM                                      |
|                                                                      | System Chipset      | Intel                                              |
|                                                                      | Storage Device      | 1 x Solid State Disk                               |
|                                                                      | Expansion           | 1 x mini PCIe full card (with SIM<br>card holder)  |
|                                                                      | Expansion           | 1x mini PCIe half card support Wifi<br>& Bluetooth |
| I/O Port                                                             | USB                 | 2 x USB 2.0 type A<br>4 x USB 3.0 type A           |
|                                                                      | Serial / Parallel   | 4 x RS-232, 2 x RS-485/422                         |
|                                                                      | Audio               | 1 x Line out, 1 x MIC                              |
|                                                                      | VGA                 | 1 x VGA                                            |
|                                                                      | HDMI                | 1 x HDMI                                           |
|                                                                      | LAN                 | 2x RJ-45, 1 x Wifi (options)                       |
|                                                                      | GPIO                | 7 input, 7 output                                  |
| OS Support                                                           | OS Support          | Windows 10/11; Linux                               |
| Power                                                                | Power Input         | DC DC 9~36V with AC Adapter                        |
|                                                                      | Power               | 1 x terminal block                                 |
|                                                                      | Power Consumption   | 19.7W                                              |
| Mechanical                                                           | Construction        | Aluminum Chassis                                   |
|                                                                      | Color               | Black                                              |
|                                                                      | Mounting            | Wall mounting,                                     |
|                                                                      | Dimension (mm)      | 234(L) x 200(D) x 57.23(H)                         |
|                                                                      | Net weight          | 2 kgs                                              |
| Environment                                                          | Operating Temp.     | -20~65°C                                           |
|                                                                      | Storage Temperature | -40~85°C                                           |
|                                                                      | Storage humidity    | 10 to 90% @40°C, Non-condensing                    |
|                                                                      | Certification       | CE/FCC Class A                                     |
| Note: All Specifications are subject to change without prior notice! |                     |                                                    |