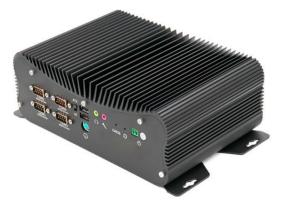

## Industrial Embedded Box PC SAB-EL052

Slim size Fanless Industrial Embedded Box PC

## **Product Features:**

- Intel® i5/i7 CPU
- 8/16/32GB Memory
- Supports wide temperature -20~65°C
- Dual-band WiFi
- Support HD1080P