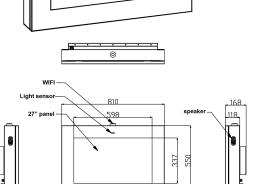

| Product Specifications:                                              |                     |                                         |
|----------------------------------------------------------------------|---------------------|-----------------------------------------|
| Display                                                              | Model Name          | ETPM-K27 / K27P                         |
|                                                                      | Size/Type           | 27"                                     |
|                                                                      | Resolution (pixels) | 1920 x 1080 Full HD                     |
|                                                                      | Response Time       | 6 m/sec                                 |
|                                                                      | Brightness (cd/m²)  | 2500nits Standard                       |
|                                                                      | Display Style       | Landscape or Portrait                   |
|                                                                      | Viewing Angle       | 176°H / 176°V                           |
|                                                                      | Aspect Ratio        | 16:9                                    |
|                                                                      | Glass               | 6mm AR coated Tempered Glass            |
| System                                                               | HDMI                | 1                                       |
|                                                                      | USB                 | 1 x opt for touch input                 |
|                                                                      | Multi-Touch         | Rainproof PCAP (optional)               |
|                                                                      | Heating/Cooling     | Forced Air Fan Cooling + Heater         |
|                                                                      | OS Support          | Windows 10 Pro, Android, Linux          |
|                                                                      | Vandal Resistant    | Locks with the enclosure                |
|                                                                      | Included            | Scratch resistant paint                 |
|                                                                      |                     | 6mm vandal-proof tempered glass         |
|                                                                      |                     | No exposed cables, controls or switches |
|                                                                      | Color               | Black (Standard); White (Optional)      |
| Power                                                                | Power Input         | AC100~240V                              |
| Mechanical                                                           | Construction        | Aluminum Chassis                        |
|                                                                      | IP rating           | Front IP66                              |
|                                                                      | Mounting            | Wall mounting                           |
|                                                                      | Dimension (mm)      | 810 x 550 x 118                         |
|                                                                      | Net weight          | 55kg                                    |
| Environment                                                          | Operating Temp.     | -30°~50°C                               |
|                                                                      | Storage Temp.       | -20°~80°C                               |
|                                                                      | Storage humidity    | 20 to 80% @40°C, Non-condensing         |
|                                                                      | Certification       | CE/FCC Class A                          |
| Note: All Specifications are subject to change without prior notice! |                     |                                         |