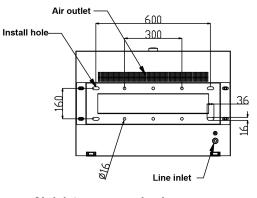

| Product Specifications:                                              |                     |                                         |
|----------------------------------------------------------------------|---------------------|-----------------------------------------|
| Display                                                              | Model Name          | ETPM-K27 / K27P                         |
|                                                                      | Size/Type           | 27"                                     |
|                                                                      | Resolution (pixels) | 1920 x 1080 Full HD                     |
|                                                                      | Response Time       | 6 m/sec                                 |
|                                                                      | Brightness (cd/m²)  | 2500nits Standard                       |
|                                                                      | Display Style       | Landscape or Portrait                   |
|                                                                      | Viewing Angle       | 176°H / 176°V                           |
|                                                                      | Aspect Ratio        | 16:9                                    |
|                                                                      | Glass               | 6mm AR coated Tempered Glass            |
| System                                                               | HDMI                | 1                                       |
|                                                                      | USB                 | 1 x opt for touch input                 |
|                                                                      | Multi-Touch         | Rainproof PCAP (optional)               |
|                                                                      | Heating/Cooling     | Forced Air Fan Cooling + Heater         |
|                                                                      | OS Support          | Windows 10 Pro, Android, Linux          |
|                                                                      | Vandal Resistant    | Locks with the enclosure                |
|                                                                      | Included            | Scratch resistant paint                 |
|                                                                      |                     | 6mm vandal-proof tempered glass         |
|                                                                      |                     | No exposed cables, controls or switches |
|                                                                      | Color               | Black (Standard); White (Optional)      |
| Power                                                                | Power Input         | AC100~240V                              |
| Mechanical                                                           | Construction        | Aluminum Chassis                        |
|                                                                      | IP rating           | Front IP66                              |
|                                                                      | Mounting            | Wall mounting                           |
|                                                                      | Dimension (mm)      | 810 x 550 x 118                         |
|                                                                      | Net weight          | 55kg                                    |
| Environment                                                          | Operating Temp.     | -30°~50°C                               |
|                                                                      | Storage Temp.       | -20°~80°C                               |
|                                                                      | Storage humidity    | 20 to 80% @40°C, Non-condensing         |
|                                                                      | Certification       | CE/FCC Class A                          |
| Note: All Specifications are subject to change without prior notice! |                     |                                         |