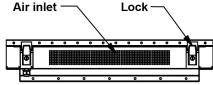

| Product Specifications:                                              |                     |                                         |
|----------------------------------------------------------------------|---------------------|-----------------------------------------|
| Display                                                              | Model Name          | ETPM-K27 / K27P                         |
|                                                                      | Size/Type           | 27"                                     |
|                                                                      | Resolution (pixels) | 1920 x 1080 Full HD                     |
|                                                                      | Response Time       | 6 m/sec                                 |
|                                                                      | Brightness (cd/m²)  | 2500nits Standard                       |
|                                                                      | Display Style       | Landscape or Portrait                   |
|                                                                      | Viewing Angle       | 176°H / 176°V                           |
|                                                                      | Aspect Ratio        | 16:9                                    |
|                                                                      | Glass               | 6mm AR coated Tempered Glass            |
| System                                                               | HDMI                | 1                                       |
|                                                                      | USB                 | 1 x opt for touch input                 |
|                                                                      | Multi-Touch         | Rainproof PCAP (optional)               |
|                                                                      | Heating/Cooling     | Forced Air Fan Cooling + Heater         |
|                                                                      | OS Support          | Windows 10 Pro, Android, Linux          |
|                                                                      | Vandal Resistant    | Locks with the enclosure                |
|                                                                      | Included            | Scratch resistant paint                 |
|                                                                      |                     | 6mm vandal-proof tempered glass         |
|                                                                      |                     | No exposed cables, controls or switches |
|                                                                      | Color               | Black (Standard); White (Optional)      |
| Power                                                                | Power Input         | AC100~240V                              |
| Mechanical                                                           | Construction        | Aluminum Chassis                        |
|                                                                      | IP rating           | Front IP66                              |
|                                                                      | Mounting            | Wall mounting                           |
|                                                                      | Dimension (mm)      | 810 x 550 x 118                         |
|                                                                      | Net weight          | 55kg                                    |
| Environment                                                          | Operating Temp.     | -30°~50°C                               |
|                                                                      | Storage Temp.       | -20°~80°C                               |
|                                                                      | Storage humidity    | 20 to 80% @40°C, Non-condensing         |
|                                                                      | Certification       | CE/FCC Class A                          |
| Note: All Specifications are subject to change without prior notice! |                     |                                         |