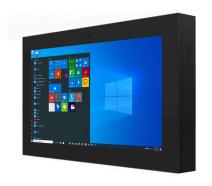

## Climate Controlled Kiosk Display ETPM-K27/K27P

27" Ultra Slim Climate Controlled Outdoor Touch Kiosk Display

## **Product Features:**

- 27" Outdoor Weather-proof Kiosk Display
- Rainproof Projected Capacitive Touch (optional)
- -40° to 60°C Wide Temperature LCD
- 2500nits High Brightness
- Vandal Resistant
- Choice of Landscape or Portrait Style