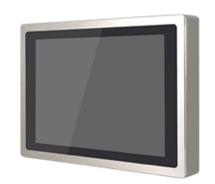

## Industrial Stainless Steel Monitor ETPM-E15

15" Full IP66/67 Stainless Steel Display

## **Product Features:**

- 15" TFT LCD
- IP67 Rating Design
- Projected Capacitive / Resistive Touch
- Full IP66 Rating Stainless Steel Enclosure
- Tempered Glass Integrated (Optional)
- 1000nits High Brightness (Optional)