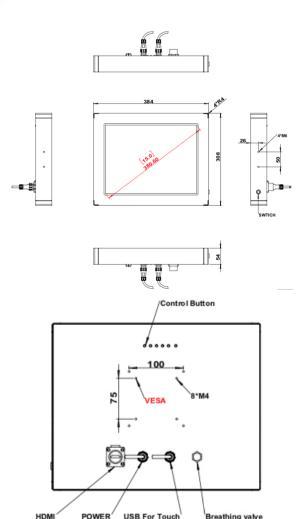

## **Product Specifications:**

| Display                                                              | Model Name          | ETPM-E15                          |
|----------------------------------------------------------------------|---------------------|-----------------------------------|
|                                                                      | Size/Type           | 15" TFT                           |
|                                                                      | Resolution (pixels) | 1024 x 768                        |
|                                                                      | Number of Colors    | 16.7m                             |
|                                                                      | Brightness (cd/m²)  | 350 Standard; 1000nits (opt.)     |
|                                                                      | Backlight lifetime  | 50,000hrs                         |
|                                                                      | Viewing Angle       | 176°H / 176°V                     |
| System                                                               | VGA                 | N/A                               |
|                                                                      | USB                 | 1 x USB                           |
|                                                                      | HDMI                | 1 x HDMI                          |
|                                                                      | OSD Control         | 5 Keys on the rear side           |
|                                                                      | WIFI                | NONE                              |
|                                                                      | Power Input         | DC 12V with Waterproof AC Adapter |
| Power                                                                | Power               | IP67 Waterproof Connector         |
|                                                                      | Power Consumption   | 26.4W                             |
| Mechanical                                                           | Construction        | Stainless Steel Enclosure         |
|                                                                      | IP rating           | IP66 / 67                         |
|                                                                      | Mounting            | VESA mounting 75 x75 / 100 x 100  |
|                                                                      | Dimension (mm)      | 393.4 x 310.4 x 64                |
|                                                                      | Net weight          | 8kg                               |
| Environment                                                          | Operating Temp.     | -20°~ 70°C                        |
|                                                                      | Storage Temp.       | -20°~70°C                         |
|                                                                      | Storage humidity    | 10 to 90% @40°C, Non-condensing   |
|                                                                      | Certification       | CE/FCC Class A                    |
| Note: All Specifications are subject to change without prior notice! |                     |                                   |