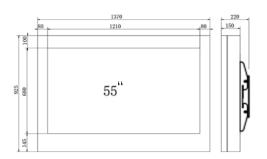

| Product Specifications:                                              |                     |                                                |
|----------------------------------------------------------------------|---------------------|------------------------------------------------|
| Display                                                              | Model Name          | EPC-K556 / K5P                                 |
|                                                                      | Size/Type           | 55"                                            |
|                                                                      | Resolution (pixels) | 1920 x 1080 Full HD                            |
|                                                                      | Response Time       | 6 m/sec                                        |
|                                                                      | Brightness (cd/m²)  | 2500nits Standard                              |
|                                                                      | Display Style       | Landscape or Portrait                          |
|                                                                      | Viewing Angle       | 176°H / 176°V                                  |
|                                                                      | Aspect Ratio        | 16:9                                           |
|                                                                      | Glass               | 6mm AR coated Tempered Glass                   |
| System                                                               | Processor           | Intel® Core i3/i5/i7 – 6 <sup>th</sup> gen CPU |
|                                                                      | Chipset             | NVidia Ion2 support 1080p                      |
|                                                                      | Memory              | 8GB RMA, 16GB Max                              |
|                                                                      | Storage             | 120GB SSD, 256GB Max                           |
|                                                                      | LAN                 | 1                                              |
|                                                                      | USB                 | 4 x USB 3.0 (1 used by touch)                  |
|                                                                      | HDMI                | 1                                              |
|                                                                      | Audio               | In/Out                                         |
|                                                                      | USB                 | 1 x opt for touch input                        |
|                                                                      | Multi-Touch         | Rainproof PCAP (optional)                      |
|                                                                      | Heating/Cooling     | Forced Air Fan Cooling + Heater                |
|                                                                      | OS Support          | Windows 10 Pro, Android, Linux                 |
|                                                                      | Vandal Resistant    | Locks with the enclosure                       |
|                                                                      | Included            | Scratch resistant paint                        |
|                                                                      |                     | 6mm vandal-proof tempered glass                |
|                                                                      |                     | No exposed cables, controls or switches        |
| Power                                                                | Power Input         | AC100~240V                                     |
| Mechanical                                                           | Color               | Black (Standard); White (Optional)             |
|                                                                      | Construction        | Aluminum Chassis                               |
|                                                                      | IP rating           | Front IP66                                     |
|                                                                      | Mounting            | Wall mounting                                  |
|                                                                      | Dimension (mm)      | 1370 x 925 x 150 (Landscape)                   |
|                                                                      |                     | 840 x 1490 x 150 (Portrait)                    |
|                                                                      | Net weight          | 85kg                                           |
| Environment                                                          | Operating Temp.     | -30°~50°C                                      |
|                                                                      | Storage Temp.       | -20°~80°C                                      |
|                                                                      | Storage humidity    | 20 to 80% @40°C, Non-condensing                |
|                                                                      | Certification       | CE/FCC Class A                                 |
| Note: All Specifications are subject to change without prior notice! |                     |                                                |