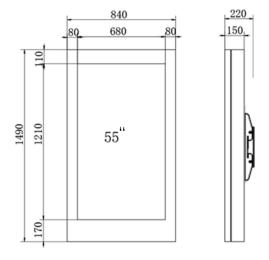

| Product Specifications:                                              |                     |                                                |
|----------------------------------------------------------------------|---------------------|------------------------------------------------|
| Display                                                              | Model Name          | EPC-K556 / K5P                                 |
|                                                                      | Size/Type           | 55"                                            |
|                                                                      | Resolution (pixels) | 1920 x 1080 Full HD                            |
|                                                                      | Response Time       | 6 m/sec                                        |
|                                                                      | Brightness (cd/m²)  | 2500nits Standard                              |
|                                                                      | Display Style       | Landscape or Portrait                          |
|                                                                      | Viewing Angle       | 176°H / 176°V                                  |
|                                                                      | Aspect Ratio        | 16:9                                           |
|                                                                      | Glass               | 6mm AR coated Tempered Glass                   |
| System                                                               | Processor           | Intel® Core i3/i5/i7 – 6 <sup>th</sup> gen CPU |
|                                                                      | Chipset             | NVidia Ion2 support 1080p                      |
|                                                                      | Memory              | 8GB RMA, 16GB Max                              |
|                                                                      | Storage             | 120GB SSD, 256GB Max                           |
|                                                                      | LAN                 | 1                                              |
|                                                                      | USB                 | 4 x USB 3.0 (1 used by touch)                  |
|                                                                      | HDMI                | 1                                              |
|                                                                      | Audio               | In/Out                                         |
|                                                                      | USB                 | 1 x opt for touch input                        |
|                                                                      | Multi-Touch         | Rainproof PCAP (optional)                      |
|                                                                      | Heating/Cooling     | Forced Air Fan Cooling + Heater                |
|                                                                      | OS Support          | Windows 10 Pro, Android, Linux                 |
|                                                                      | Vandal Resistant    | Locks with the enclosure                       |
|                                                                      | Included            | Scratch resistant paint                        |
|                                                                      |                     | 6mm vandal-proof tempered glass                |
|                                                                      |                     | No exposed cables, controls or switches        |
| Power                                                                | Power Input         | AC100~240V                                     |
| Mechanical                                                           | Color               | Black (Standard); White (Optional)             |
|                                                                      | Construction        | Aluminum Chassis                               |
|                                                                      | IP rating           | Front IP66                                     |
|                                                                      | Mounting            | Wall mounting                                  |
|                                                                      | Dimension (mm)      | 1370 x 925 x 150 (Landscape)                   |
|                                                                      |                     | 840 x 1490 x 150 (Portrait)                    |
|                                                                      | Net weight          | 85kg                                           |
| Environment                                                          | Operating Temp.     | -30°~50°C                                      |
|                                                                      | Storage Temp.       | -20°~80°C                                      |
|                                                                      | Storage humidity    | 20 to 80% @40°C, Non-condensing                |
|                                                                      | Certification       | CE/FCC Class A                                 |
| Note: All Specifications are subject to change without prior notice! |                     |                                                |