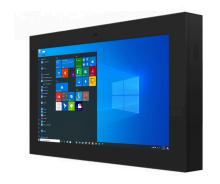

## Climate Controlled Kiosk PC EPC-K556/K556P

55" Ultra Slim Climate Controlled Outdoor Touch Kiosk PC- Intel® i3 / i5 / i7 CPU

## **Product Features:**

- 55" Outdoor Weather-proof Kiosk PC
- Rainproof Projected Capacitive Touch (optional)
- -40° to 60°C Wide Temperature LCD
- 2500nits High Brightness
- Vandal Resistant
- Choice of Landscape or Portrait Style